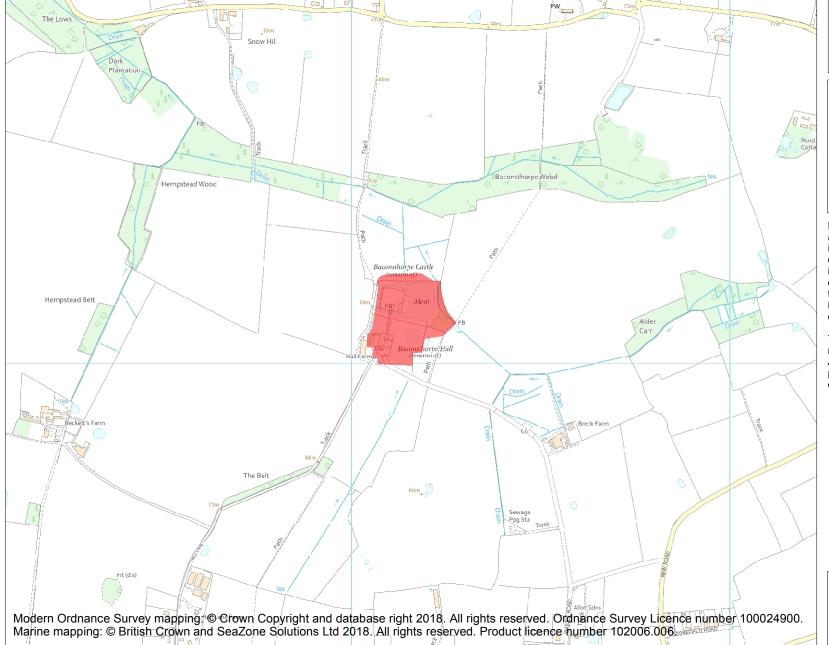

This is an A4 sized map and should be printed full size at A4 with no page scaling set.

Name: Baconsthorpe Castle moated site with fortified house, gatehouse, courtyards and formal gardens

Heritage Category:

Scheduling

1013093

List Entry No :

County: Norfolk

District: North Norfolk

Parish: Baconsthorpe

Each official record of a scheduled monument contains a map. New entries on the schedule from 1988 onwards include a digitally created map which forms part of the official record. For entries created in the years up to and including 1987 a hand-drawn map forms part of the official record. The map here has been translated from the official map and that process may have introduced inaccuracies. Copies of maps that form part of the official record can be obtained from Historic England.

This map was delivered electronically and when printed may not be to scale and may be subject to distortions. All maps and grid references are for identification purposes only and must be read in conjunction with other information in the record.

**List Entry NGR:** TG 12157 38117

**Map Scale:** 1:10000

Print Date: 19 April 2024