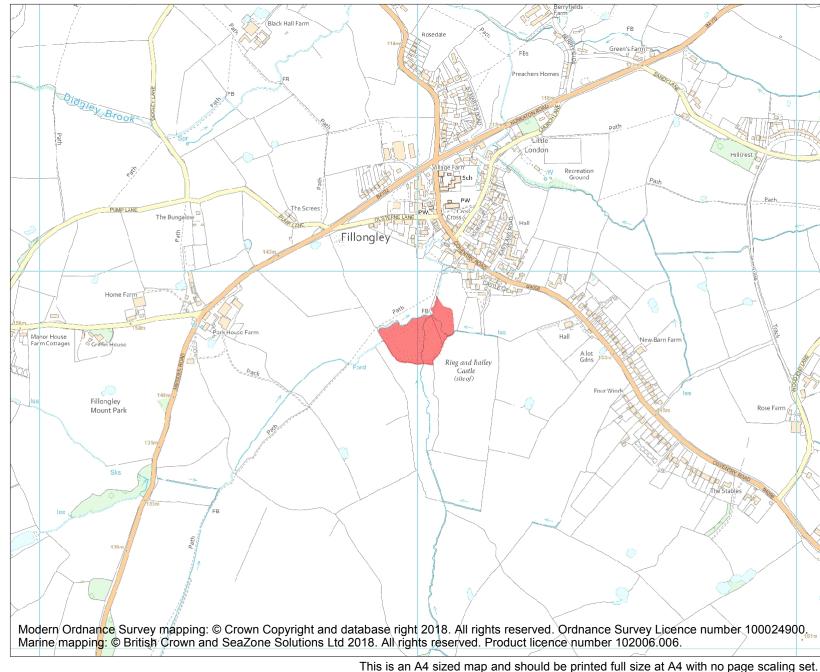

## Heritage Category: Scheduling List Entry No : 1013152 County: Warwickshire District: North Warwickshire Parish: Fillongley

Each official record of a scheduled monument contains a map. New entries on the schedule from 1988 onwards include a digitally created map which forms part of the official record. For entries created in the years up to and including 1987 a hand-drawn map forms part of the official record. The map here has been translated from the official map and that process may have introduced inaccuracies. Copies of maps that form part of the official record can be obtained from Historic England.

| ¢ | List Entry NGR: | SP 27995 86815 |
|---|-----------------|----------------|
|   | Map Scale:      | 1:10000        |
|   | Print Date:     | 1 May 2024     |

Name: Ringwork castle 80m south west of Castle Farm