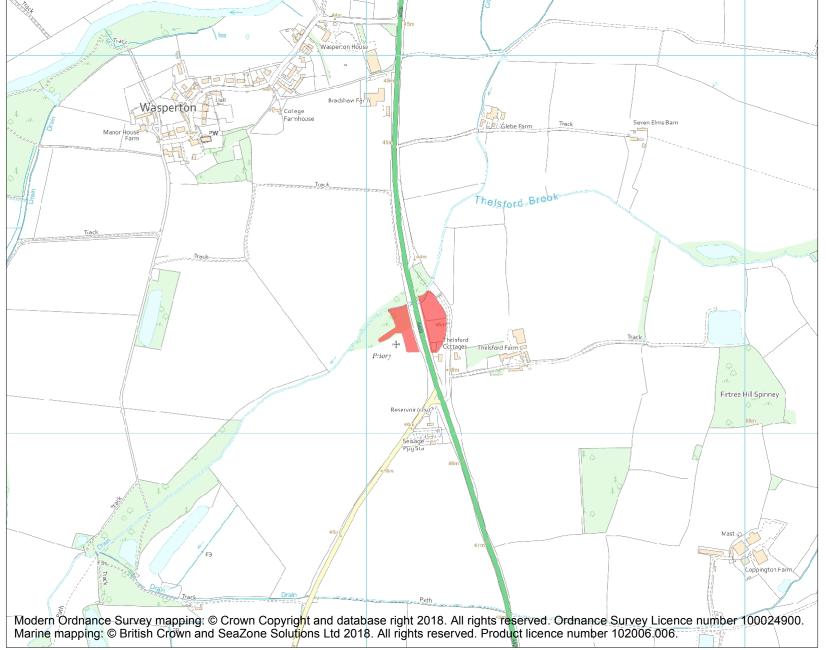

This is an A4 sized map and should be printed full size at A4 with no page scaling set.

Name: Thelsford priory

Heritage Category:

Scheduling

List Entry No:

1013162

County: Warwickshire

District: Stratford-on-Avon, Warwick

Parish: Charlecote, Wasperton

Each official record of a scheduled monument contains a map. New entries on the schedule from 1988 onwards include a digitally created map which forms part of the official record. For entries created in the years up to and including 1987 a hand-drawn map forms part of the official record. The map here has been translated from the official map and that process may have introduced inaccuracies. Copies of maps that form part of the official record can be obtained from Historic England.

This map was delivered electronically and when printed may not be to scale and may be subject to distortions. All maps and grid references are for identification purposes only and must be read in conjunction with other information in the record.

**List Entry NGR:** SP 27173 58294

**Map Scale:** 1:10000

Print Date: 29 April 2024