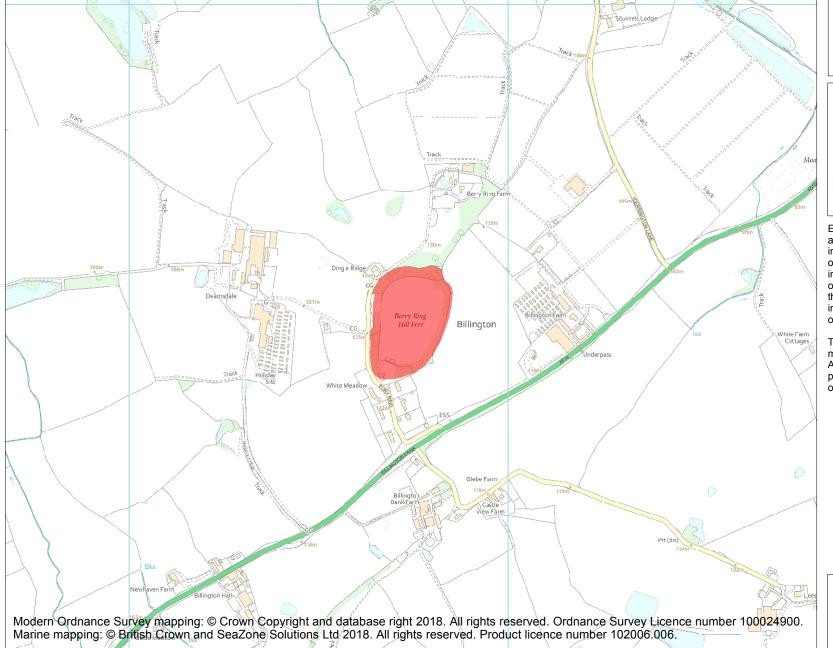

This is an A4 sized map and should be printed full size at A4 with no page scaling set.

Name: Berry Ring hillfort

**Heritage Category:** 

Scheduling

1013163

**List Entry No:** 

County: Staffordshire

District: Stafford

Parish: Bradley, Hyde Lea

Each official record of a scheduled monument contains a map. New entries on the schedule from 1988 onwards include a digitally created map which forms part of the official record. For entries created in the years up to and including 1987 a hand-drawn map forms part of the official record. The map here has been translated from the official map and that process may have introduced inaccuracies. Copies of maps that form part of the official record can be obtained from Historic England.

This map was delivered electronically and when printed may not be to scale and may be subject to distortions. All maps and grid references are for identification purposes only and must be read in conjunction with other information in the record.

**List Entry NGR:** SJ 88744 21164

Map Scale: 1:10000

29 April 2024 **Print Date:** 