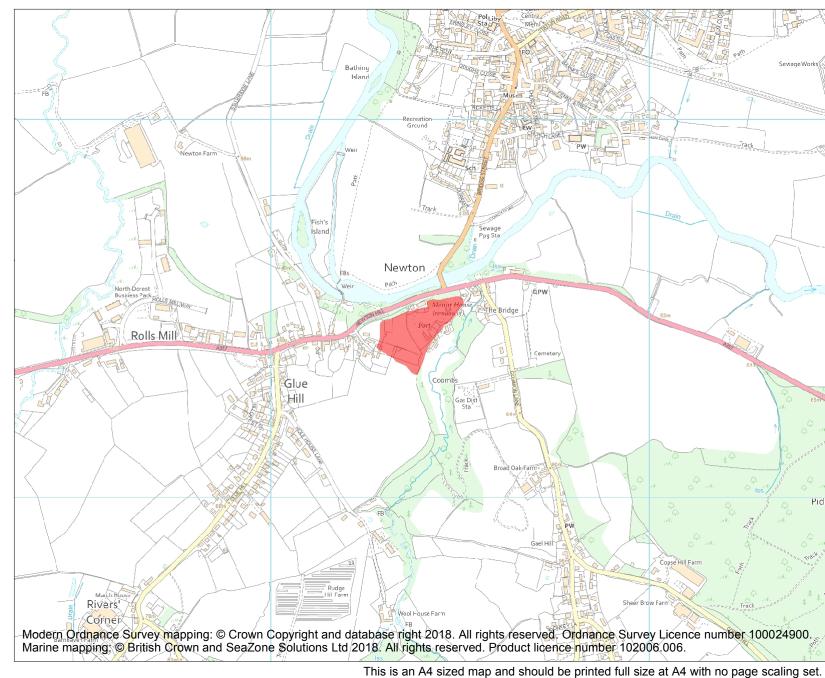

Each official record of a scheduled monument contains a map. New entries on the schedule from 1988 onwards include a digitally created map which forms part of the official record. For entries created in the years up to and including 1987 a hand-drawn map forms part of the official record. The map here has been translated from the official map and that process may have introduced inaccuracies. Copies of maps that form part of the official record can be obtained from Historic England.

This map was delivered electronically and when printed may not be to scale and may be subject to distortions. All maps and grid references are for identification purposes only and must be read in conjunction with other information in the record.

| ×<br>, | List Entry NGR: | ST 78394 13421 |
|--------|-----------------|----------------|
|        | Map Scale:      | 1:10000        |
| 1      | Print Date:     | 27 April 2024  |

Name: Sturminster Castle