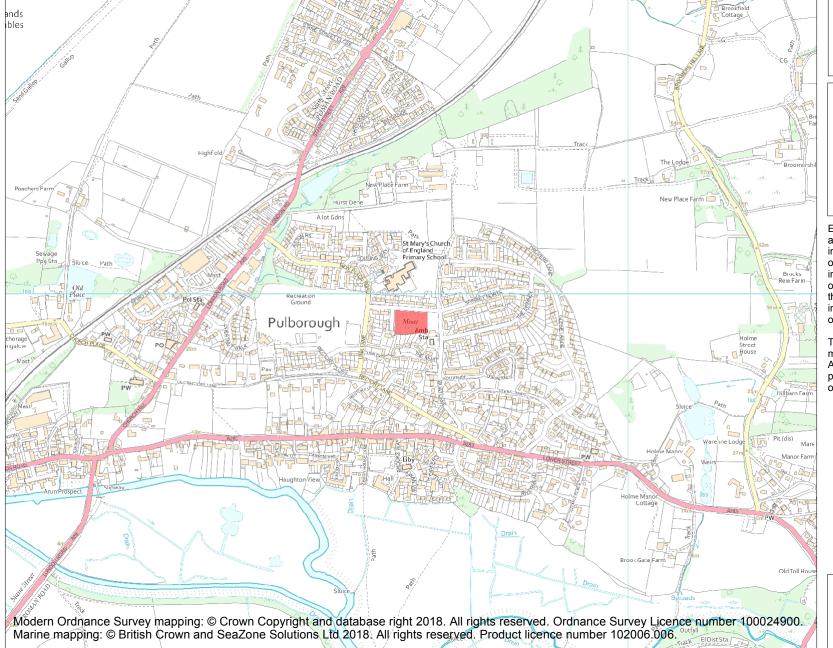

This is an A4 sized map and should be printed full size at A4 with no page scaling set.

Name: Medieval moated site off Moat Lane

Heritage Category:

Scheduling

**List Entry No:** 

1013178

County: West Sussex

District: Horsham

Parish: Pulborough

Each official record of a scheduled monument contains a map. New entries on the schedule from 1988 onwards include a digitally created map which forms part of the official record. For entries created in the years up to and including 1987 a hand-drawn map forms part of the official record. The map here has been translated from the official map and that process may have introduced inaccuracies. Copies of maps that form part of the official record can be obtained from Historic England.

This map was delivered electronically and when printed may not be to scale and may be subject to distortions. All maps and grid references are for identification purposes only and must be read in conjunction with other information in the record.

**List Entry NGR**: TQ 05427 18924

**Map Scale:** 1:10000

Print Date: 14 May 2024