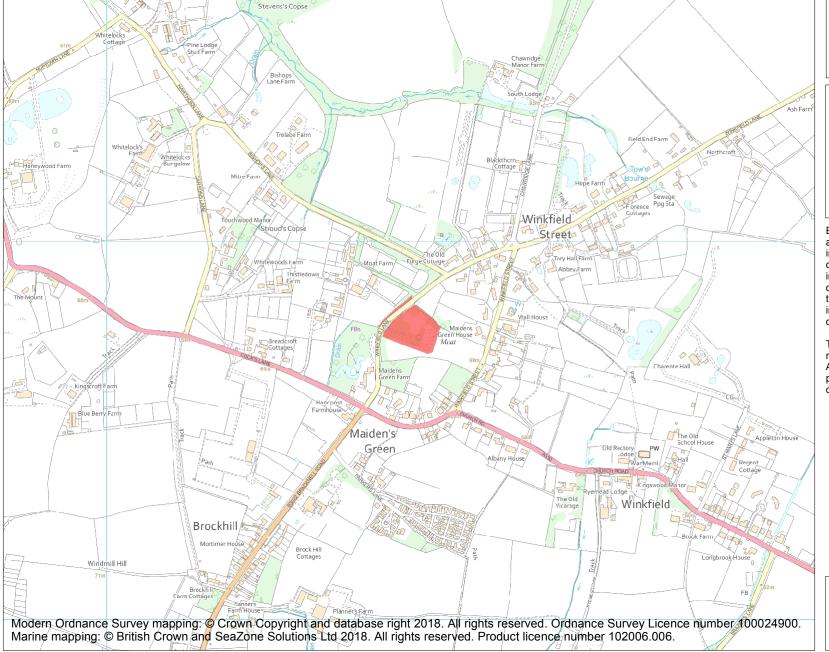

This is an A4 sized map and should be printed full size at A4 with no page scaling set.

Name: Moated site at Winkfield Lane

**Heritage Category:** 

Scheduling

1013182

List Entry No:

County:

District: Bracknell Forest

Parish: Winkfield

Each official record of a scheduled monument contains a map. New entries on the schedule from 1988 onwards include a digitally created map which forms part of the official record. For entries created in the years up to and including 1987 a hand-drawn map forms part of the official record. The map here has been translated from the official map and that process may have introduced inaccuracies. Copies of maps that form part of the official record can be obtained from Historic England.

This map was delivered electronically and when printed may not be to scale and may be subject to distortions. All maps and grid references are for identification purposes only and must be read in conjunction with other information in the record.

**List Entry NGR:** SU 89762 72818

**Map Scale:** 1:10000

Print Date: 5 May 2024

HistoricEngland.org.uk