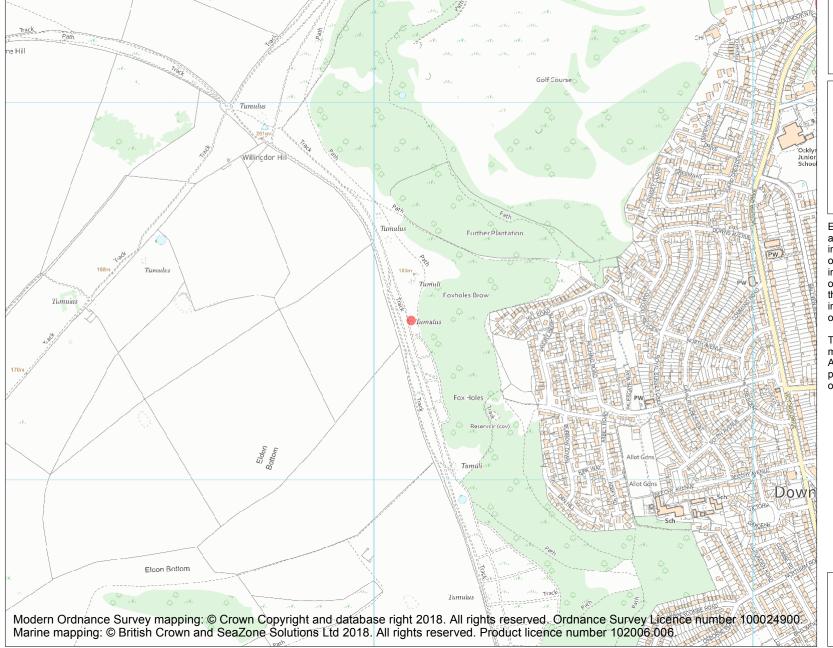

This is an A4 sized map and should be printed full size at A4 with no page scaling set.

Name: Bowl barrow 230m south-west of Further Plantation: part of Foxholes Brow round barrow cemetery

## Heritage Category:

Scheduling

**List Entry No:** 

1013205

County: East Sussex

District: Eastbourne

Parish: Non Civil Parish

Each official record of a scheduled monument contains a map. New entries on the schedule from 1988 onwards include a digitally created map which forms part of the official record. For entries created in the years up to and including 1987 a hand-drawn map forms part of the official record. The map here has been translated from the official map and that process may have introduced inaccuracies. Copies of maps that form part of the official record can be obtained from Historic England.

This map was delivered electronically and when printed may not be to scale and may be subject to distortions. All maps and grid references are for identification purposes only and must be read in conjunction with other information in the record.

**List Entry NGR:** TQ 58097 00423

**Map Scale:** 1:10000

Print Date: 4 May 2024