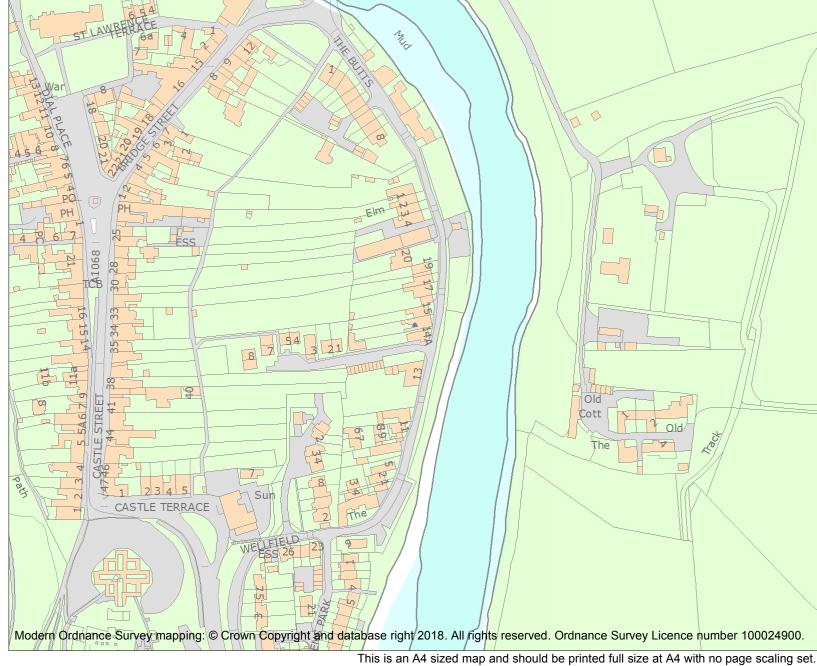

| Heritage Category: |                                               |  |
|--------------------|-----------------------------------------------|--|
|                    | Listing                                       |  |
| lo :               | 1303569                                       |  |
|                    | II                                            |  |
|                    |                                               |  |
| orthumberland      |                                               |  |
| arkworth           |                                               |  |
|                    |                                               |  |
|                    | ategory:<br>No :<br>orthumberland<br>arkworth |  |

For all entries pre-dating 4 April 2011 maps and national grid references do not form part of the official record of a listed building. In such cases the map here and the national grid reference are generated from the list entry in the official record and added later to aid identification of the principal listed building or buildings.

For all list entries made on or after 4 April 2011 the map here and the national grid reference do form part of the official record. In such cases the map and the national grid reference are to aid identification of the principal listed building or buildings only and must be read in conjunction with other information in the record.

This map was delivered electronically and when printed may not be to scale and may be subject to distortions.

| List Entry NGR: | NU 24917 05984 |
|-----------------|----------------|
| Map Scale:      | 1:2500         |
| Print Date:     | 28 April 2024  |