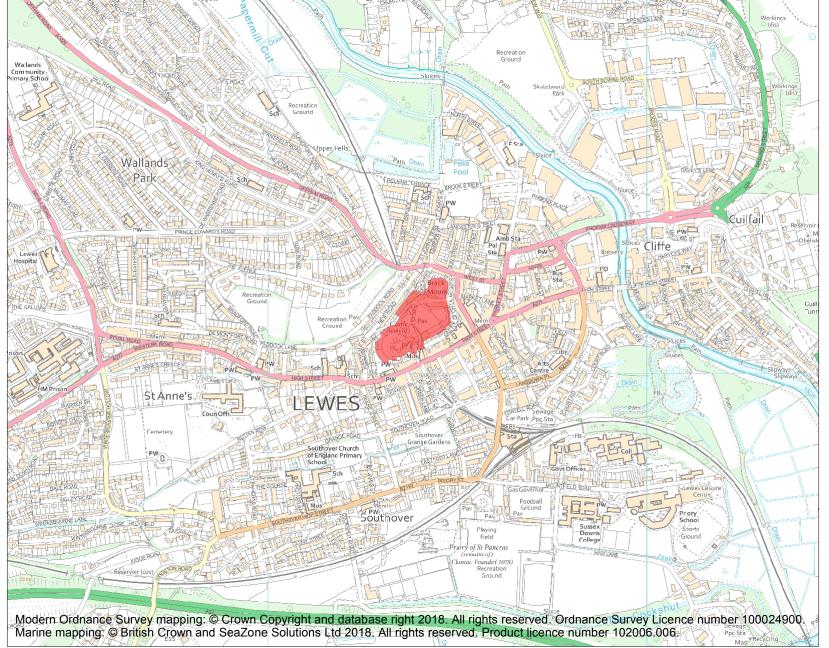

This is an A4 sized map and should be printed full size at A4 with no page scaling set.

Name: Lewes Castle

Heritage Category:

Scheduling

**List Entry No:** 

1013268

County: East Sussex

District: Lewes

Parish: Lewes

Each official record of a scheduled monument contains a map. New entries on the schedule from 1988 onwards include a digitally created map which forms part of the official record. For entries created in the years up to and including 1987 a hand-drawn map forms part of the official record. The map here has been translated from the official map and that process may have introduced inaccuracies. Copies of maps that form part of the official record can be obtained from Historic England.

This map was delivered electronically and when printed may not be to scale and may be subject to distortions. All maps and grid references are for identification purposes only and must be read in conjunction with other information in the record.

**List Entry NGR:** TQ 41383 10135

**Map Scale:** 1:10000

Print Date: 4 May 2024