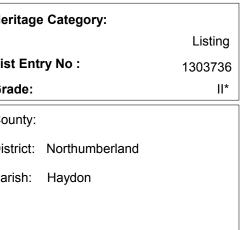

Name: SMITHY AND SHELTER SHEDS 60 METRES NORTH EAST OF HIGH STAWARD FARMHOUSE

For all entries pre-dating 4 April 2011 maps and national grid references do not form part of the official record of a listed building. In such cases the map here and the national grid reference are generated from the list entry in the official record and added later to aid identification of the principal listed building or buildings.