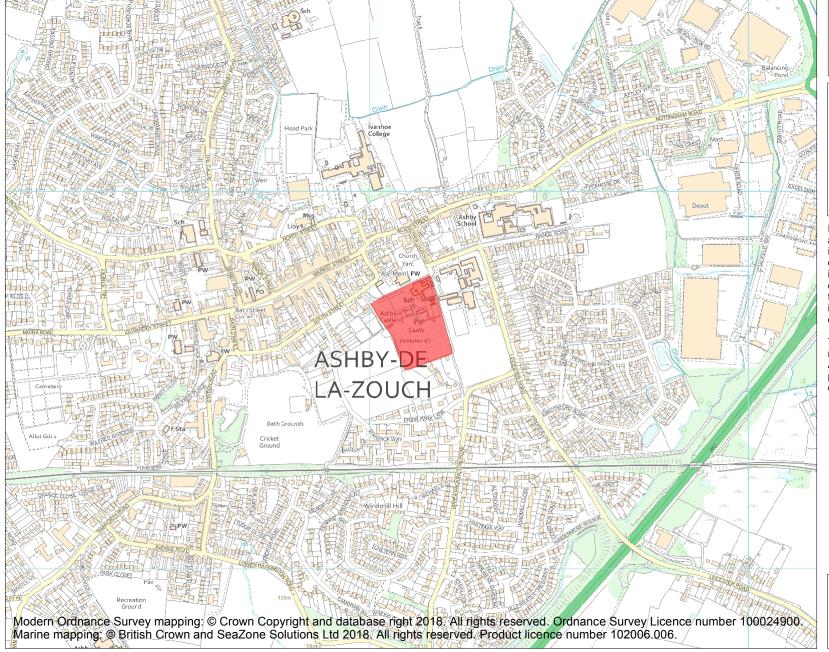

This is an A4 sized map and should be printed full size at A4 with no page scaling set.

Name: Ashby Castle and associated formal garden

Heritage Category:

Scheduling

1013324

List Entry No:

County: Leicestershire

District: North West Leicestershire

Parish: Ashby-de-la-Zouch

Each official record of a scheduled monument contains a map. New entries on the schedule from 1988 onwards include a digitally created map which forms part of the official record. For entries created in the years up to and including 1987 a hand-drawn map forms part of the official record. The map here has been translated from the official map and that process may have introduced inaccuracies. Copies of maps that form part of the official record can be obtained from Historic England.

This map was delivered electronically and when printed may not be to scale and may be subject to distortions. All maps and grid references are for identification purposes only and must be read in conjunction with other information in the record.

**List Entry NGR:** SK 36109 16644

**Map Scale:** 1:10000

Print Date: 28 April 2024

HistoricEngland.org.uk