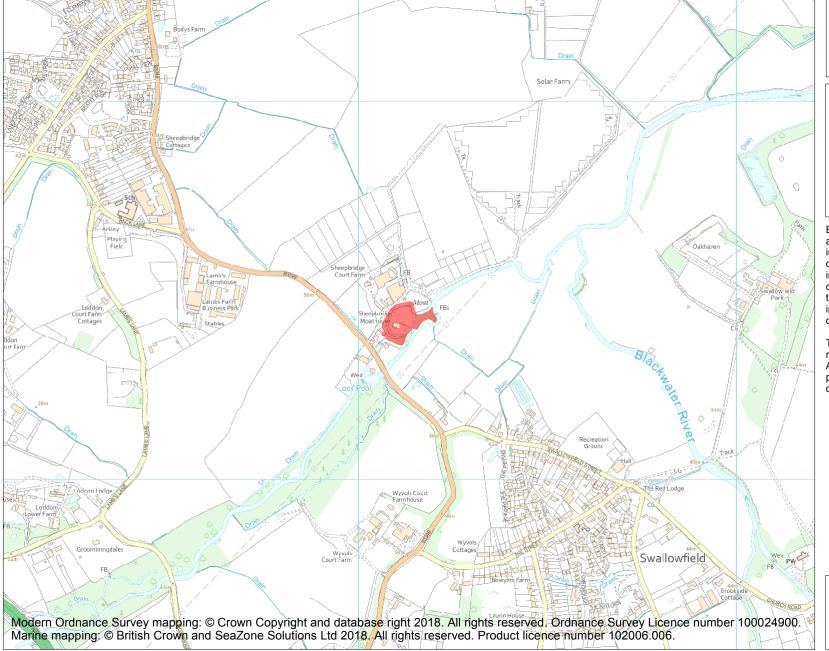

This is an A4 sized map and should be printed full size at A4 with no page scaling set.

Name: Moated site at Sheepbridge Court

**Heritage Category:** 

Scheduling

List Entry No :

1013336

County:

District: Wokingham

Parish: Swallowfield

Each official record of a scheduled monument contains a map. New entries on the schedule from 1988 onwards include a digitally created map which forms part of the official record. For entries created in the years up to and including 1987 a hand-drawn map forms part of the official record. The map here has been translated from the official map and that process may have introduced inaccuracies. Copies of maps that form part of the official record can be obtained from Historic England.

This map was delivered electronically and when printed may not be to scale and may be subject to distortions. All maps and grid references are for identification purposes only and must be read in conjunction with other information in the record.

**List Entry NGR:** SU 72134 65430

Map Scale:

1:10000

Print Date: 29 April 2024