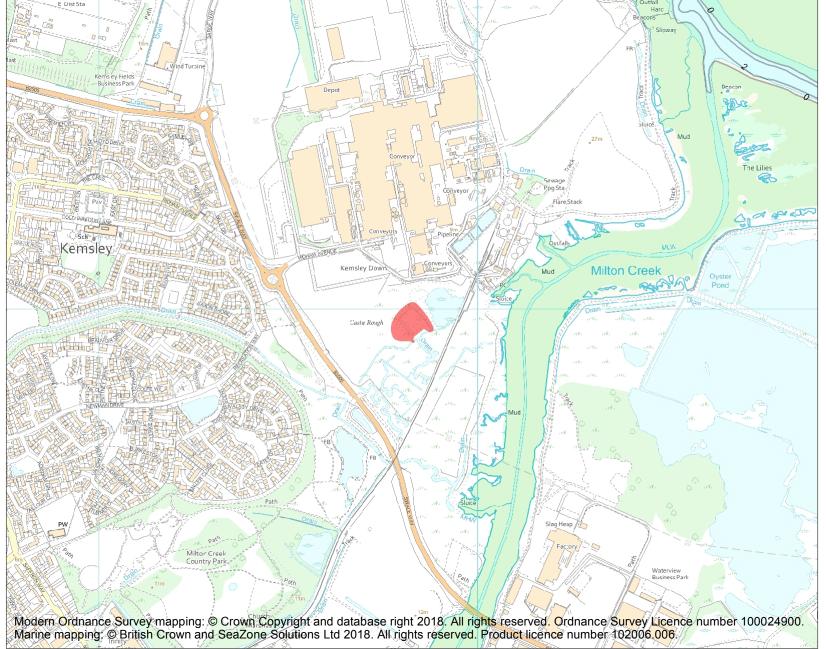

This is an A4 sized map and should be printed full size at A4 with no page scaling set.

Name: 'Castle Rough' Medieval moated site

Heritage Category:

Scheduling

**List Entry No:** 

1013368

County: Kent

District: Swale

**List Entry NGR:** TQ 91827 65966

**Map Scale:** 1:10000

Print Date: 29 April 2024