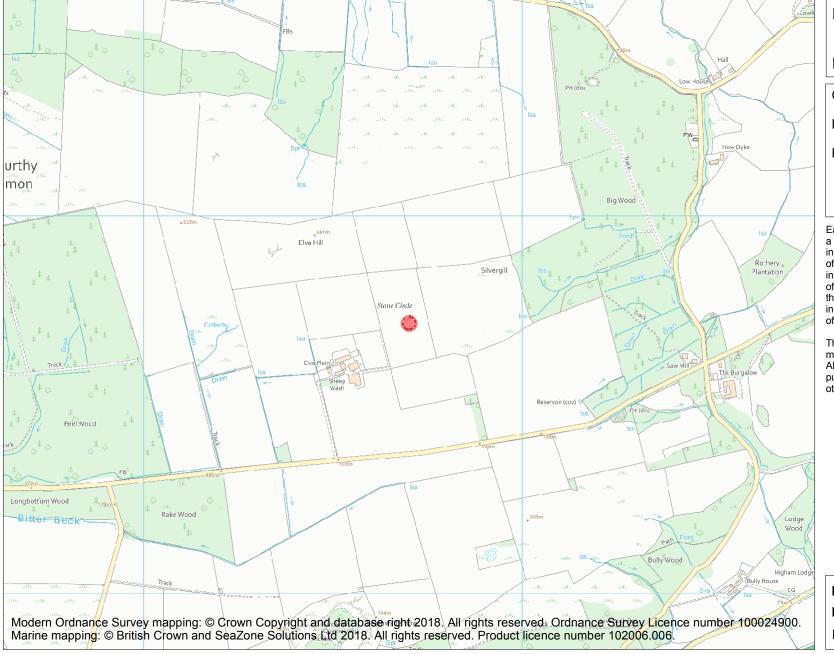

This is an A4 sized map and should be printed full size at A4 with no page scaling set.

Name: Large regular stone circle 240m ENE of Elva Plain

Heritage Category:

Scheduling

**List Entry No:** 

1013385

County: Cumbria

**List Entry NGR:** NY 17701 31716

**Map Scale:** 1:10000

Print Date: 4 May 2024