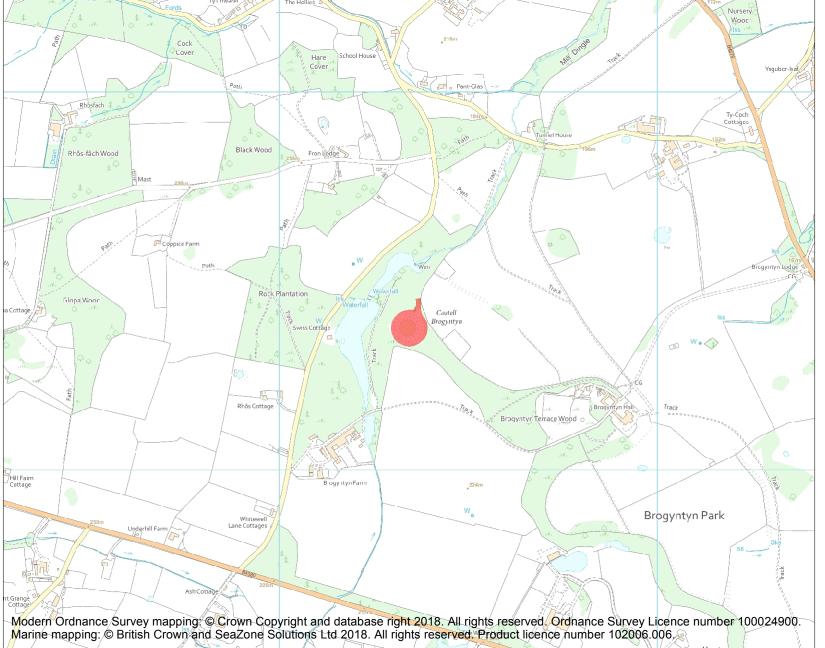

This is an A4 sized map and should be printed full size at A4 with no page scaling set.

Name: Castell Brogyntyn ringwork castle 300m north east of Brogyntyn Farm

## Heritage Category:

Scheduling

**List Entry No:** 

1013488

County:

District: Shropshire

Parish: Selattyn and Gobowen

Each official record of a scheduled monument contains a map. New entries on the schedule from 1988 onwards include a digitally created map which forms part of the official record. For entries created in the years up to and including 1987 a hand-drawn map forms part of the official record. The map here has been translated from the official map and that process may have introduced inaccuracies. Copies of maps that form part of the official record can be obtained from Historic England.

**List Entry NGR:** SJ 27343 31376

**Map Scale:** 1:10000

Print Date: 29 April 2024