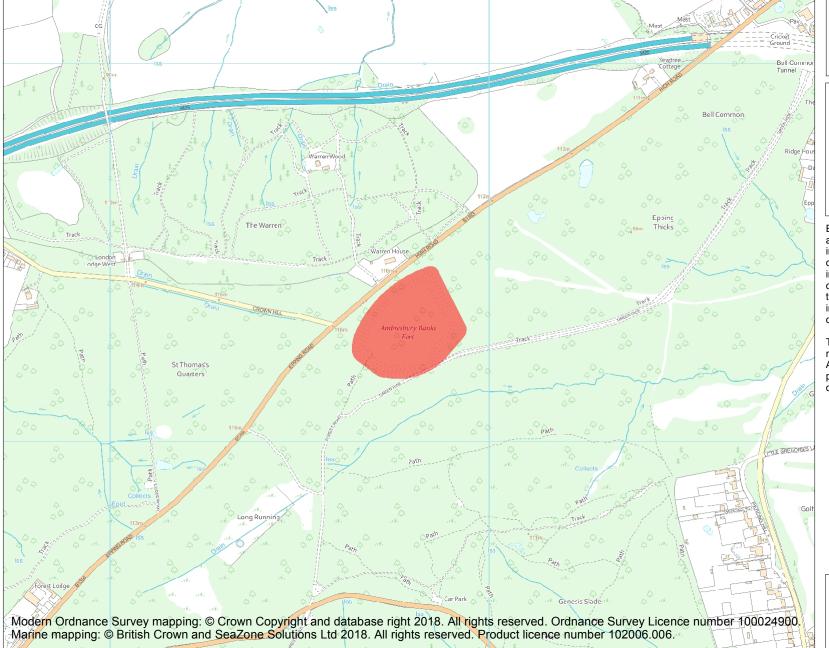

This is an A4 sized map and should be printed full size at A4 with no page scaling set.

Name: Ambresbury Banks slight univallate hillfort

Heritage Category:

Scheduling

1013517

List Entry No:

County: Essex

District: Epping Forest

**List Entry NGR:** TL 43789 00306

**Map Scale:** 1:10000

Print Date: 6 May 2024

HistoricEngland.org.uk