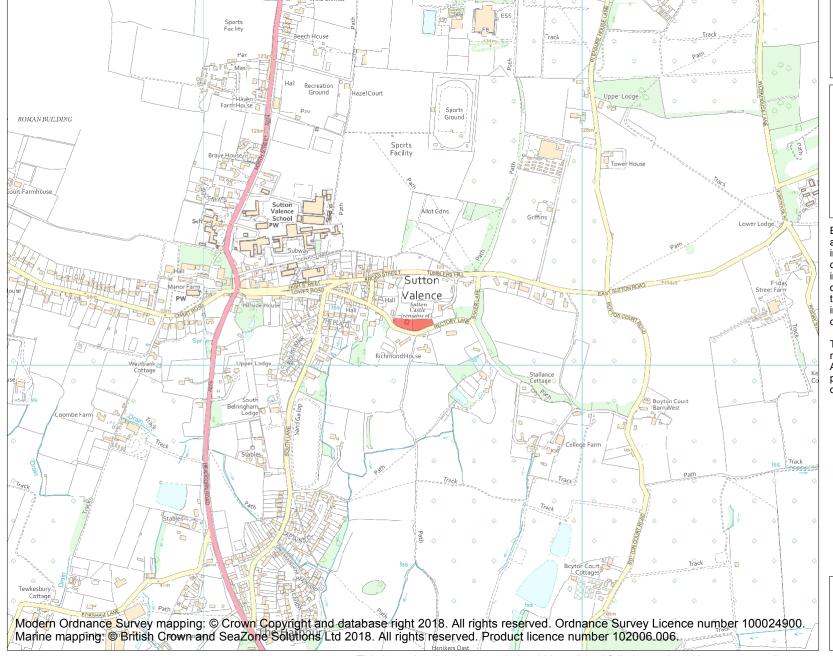

This is an A4 sized map and should be printed full size at A4 with no page scaling set.

Name: Tower keep castle at Sutton Valence

**Heritage Category:** 

Scheduling

1013537

List Entry No :

County: Kent

District: Maidstone

Parish: Sutton Valence

Each official record of a scheduled monument contains a map. New entries on the schedule from 1988 onwards include a digitally created map which forms part of the official record. For entries created in the years up to and including 1987 a hand-drawn map forms part of the official record. The map here has been translated from the official map and that process may have introduced inaccuracies. Copies of maps that form part of the official record can be obtained from Historic England.

This map was delivered electronically and when printed may not be to scale and may be subject to distortions. All maps and grid references are for identification purposes only and must be read in conjunction with other information in the record.

**List Entry NGR:** TQ 81554 49108

**Map Scale:** 1:10000

Print Date: 28 April 2024

HistoricEngland.org.uk