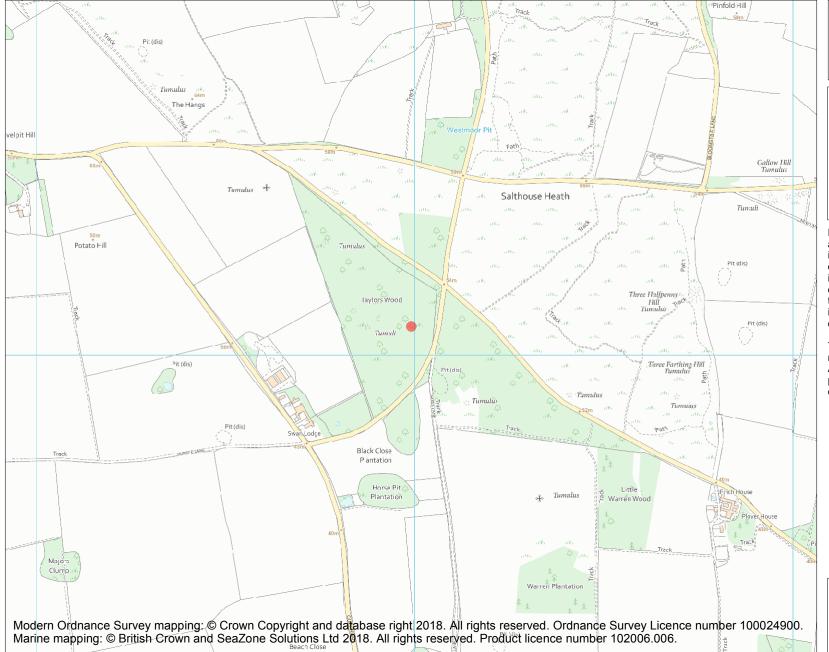

This is an A4 sized map and should be printed full size at A4 with no page scaling set.

Name: Bowl barrow in Taylors Wood, 350m north east of Swan Lodge: part of a barrow cemetery on and around Salthouse Heath

Heritage Category:

Scheduling

**List Entry No:** 

1013561

County: Norfolk

District: North Norfolk

Parish: Cley Next the Sea

Each official record of a scheduled monument contains a map. New entries on the schedule from 1988 onwards include a digitally created map which forms part of the official record. For entries created in the years up to and including 1987 a hand-drawn map forms part of the official record. The map here has been translated from the official map and that process may have introduced inaccuracies. Copies of maps that form part of the official record can be obtained from Historic England.

**List Entry NGR:** TG 06990 42077

**Map Scale:** 1:10000

Print Date: 19 May 2024