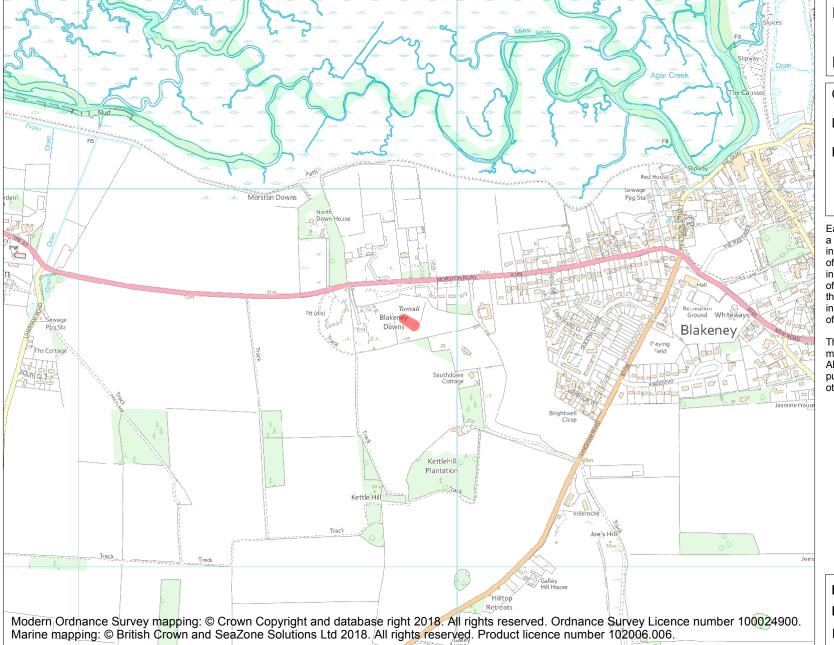

This is an A4 sized map and should be printed full size at A4 with no page scaling set.

Name: Two bowl barrows on Blakeney Downs

Heritage Category:

Scheduling

1013569

List Entry No:

County: Norfolk

District: North Norfolk

Parish: Blakeney

Each official record of a scheduled monument contains a map. New entries on the schedule from 1988 onwards include a digitally created map which forms part of the official record. For entries created in the years up to and including 1987 a hand-drawn map forms part of the official record. The map here has been translated from the official map and that process may have introduced inaccuracies. Copies of maps that form part of the official record can be obtained from Historic England.

This map was delivered electronically and when printed may not be to scale and may be subject to distortions. All maps and grid references are for identification purposes only and must be read in conjunction with other information in the record.

**List Entry NGR:** TG 01873 43648

**Map Scale:** 1:10000

Print Date: 27 April 2024

HistoricEngland.org.uk