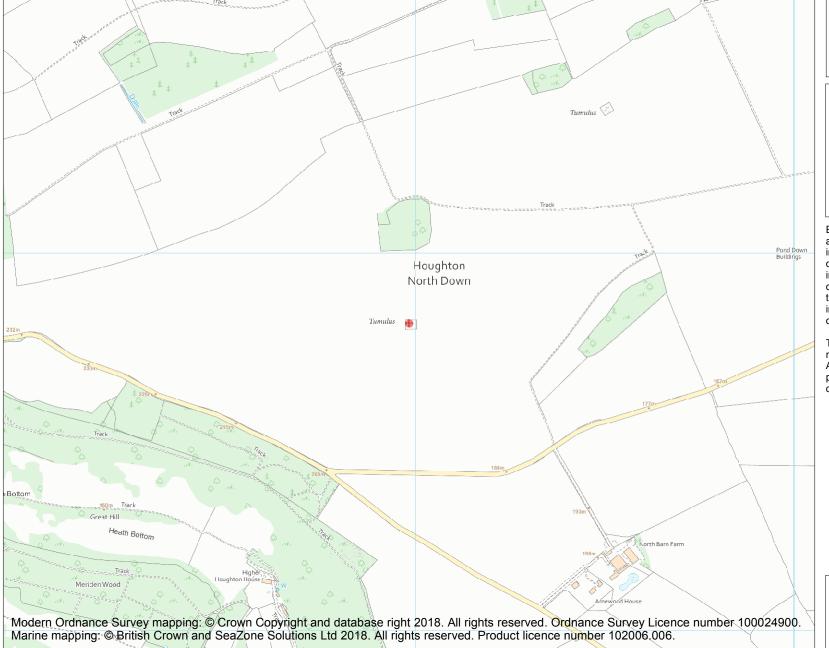

This is an A4 sized map and should be printed full size at A4 with no page scaling set.

Name: Bowl barrow 800m north west of North Barn Farm on Houghton North Down

**List Entry NGR:** ST 80983 05814

**Map Scale:** 1:10000

Print Date: 29 April 2024