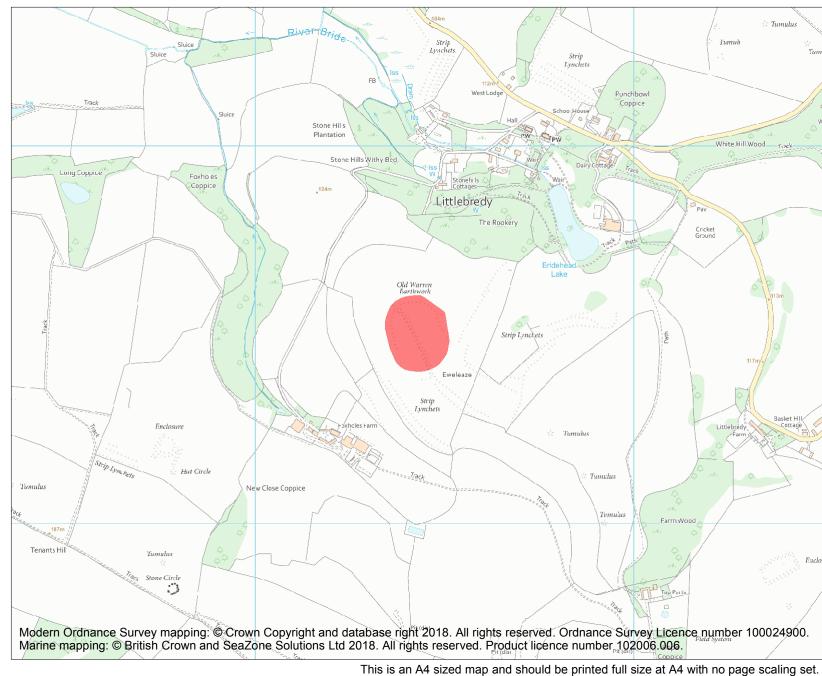

Each official record of a scheduled monument contains a map. New entries on the schedule from 1988 onwards include a digitally created map which forms part of the official record. For entries created in the years up to and including 1987 a hand-drawn map forms part of the official record. The map here has been translated from the official map and that process may have introduced inaccuracies. Copies of maps that form part of the official record can be obtained from Historic England.

This map was delivered electronically and when printed may not be to scale and may be subject to distortions. All maps and grid references are for identification purposes only and must be read in conjunction with other information in the record.

| List Entry NGR: | SY 58427 88504 |
|-----------------|----------------|
| Map Scale:      | 1:10000        |
| Print Date:     | 8 May 2024     |

Name: Old Warren earthwork