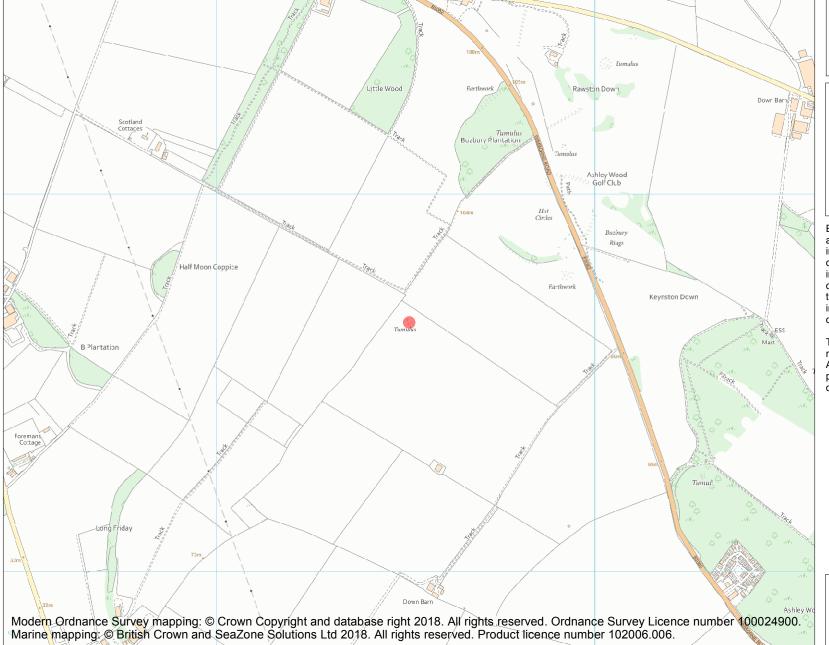

This is an A4 sized map and should be printed full size at A4 with no page scaling set.

Name: Bowl barrow 350m south west of Buzbury Rings

**Heritage Category:** 

Scheduling

List Entry No :

1013789

County:

District: Dorset

Parish: Tarrant Keyneston

Each official record of a scheduled monument contains a map. New entries on the schedule from 1988 onwards include a digitally created map which forms part of the official record. For entries created in the years up to and including 1987 a hand-drawn map forms part of the official record. The map here has been translated from the official map and that process may have introduced inaccuracies. Copies of maps that form part of the official record can be obtained from Historic England.

This map was delivered electronically and when printed may not be to scale and may be subject to distortions. All maps and grid references are for identification purposes only and must be read in conjunction with other information in the record.

**List Entry NGR:** ST 91509 05661

**Map Scale:** 1:10000

Print Date: 3 May 2024