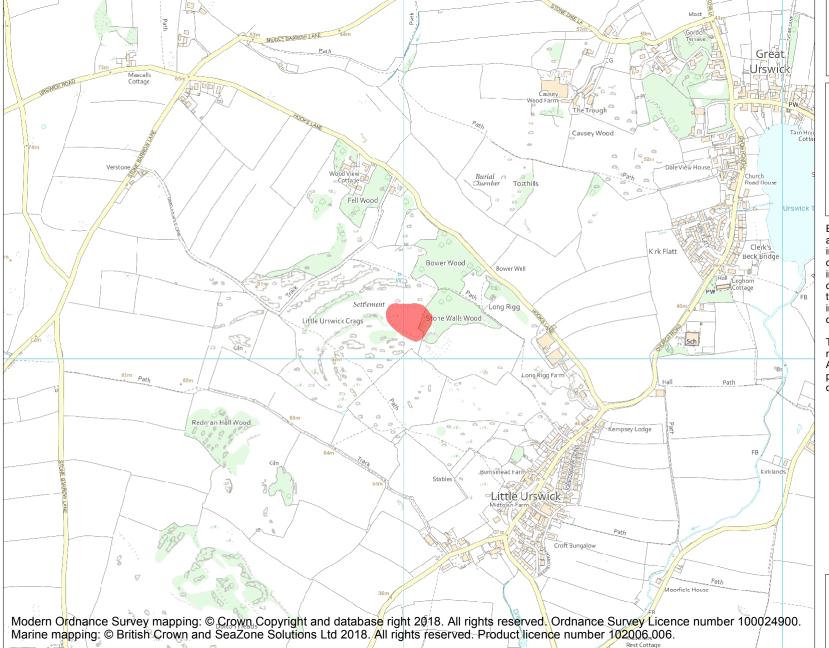

This is an A4 sized map and should be printed full size at A4 with no page scaling set.

Name: Romano-British farmstead on Little Urswick Crags

Heritage Category:

Scheduling

**List Entry No:** 

1013822

County: Cumbria

This map was delivered electronically and when printed may not be to scale and may be subject to distortions. All maps and grid references are for identification purposes only and must be read in conjunction with other information in the record.

**List Entry NGR**: SD 26014 74100

**Map Scale:** 1:10000

Print Date: 28 April 2024