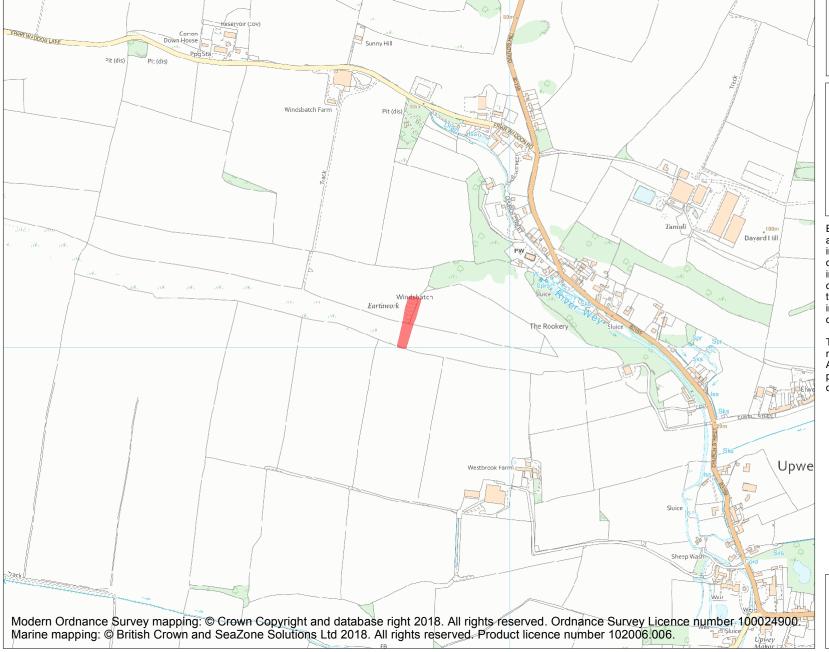

This is an A4 sized map and should be printed full size at A4 with no page scaling set.

Name: Cross-ridge dyke on Windsbatch

Heritage Category:

Scheduling

List Entry No:

1002753

County:

District: Dorset

**List Entry NGR:** SY 65734 85081

**Map Scale:** 1:10000

Print Date: 30 April 2024