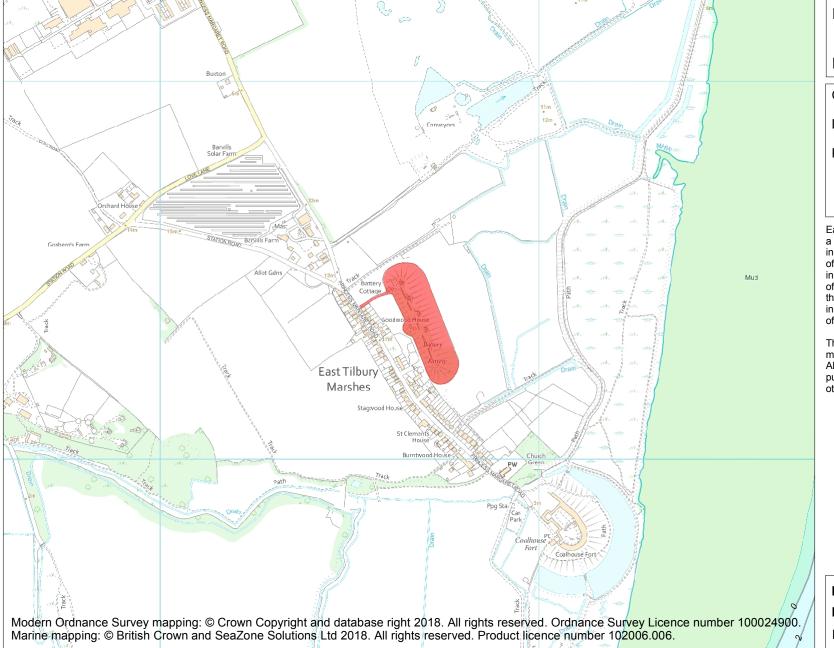

This is an A4 sized map and should be printed full size at A4 with no page scaling set.

Name: East Tilbury Battery

**Heritage Category:** 

Scheduling

1013880

List Entry No:

County:

District: Thurrock

Parish: Non Civil Parish

Each official record of a scheduled monument contains a map. New entries on the schedule from 1988 onwards include a digitally created map which forms part of the official record. For entries created in the years up to and including 1987 a hand-drawn map forms part of the official record. The map here has been translated from the official map and that process may have introduced inaccuracies. Copies of maps that form part of the official record can be obtained from Historic England.

This map was delivered electronically and when printed may not be to scale and may be subject to distortions. All maps and grid references are for identification purposes only and must be read in conjunction with other information in the record.

**List Entry NGR:** TQ 68657 77424

**Map Scale:** 1:10000

Print Date: 2 May 2024

HistoricEngland.org.uk