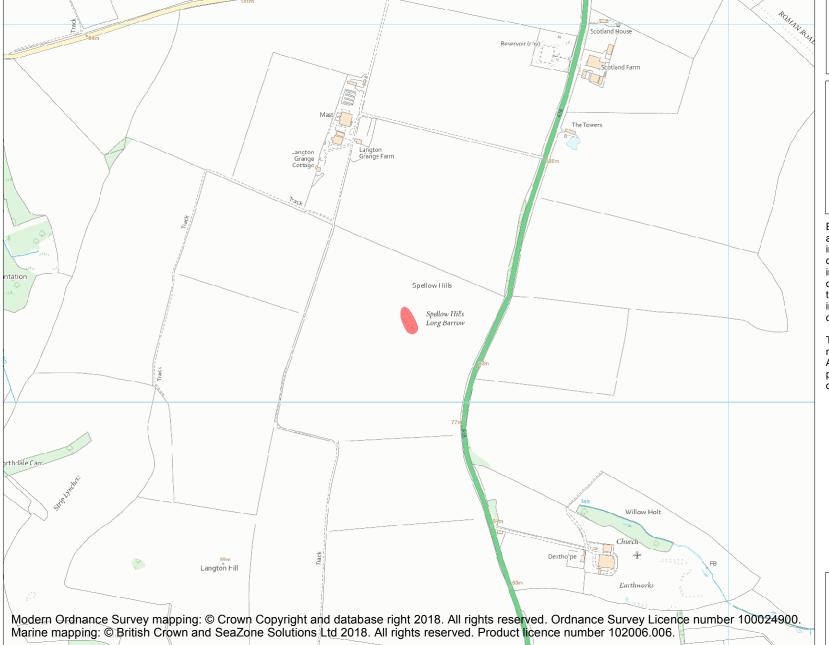

This is an A4 sized map and should be printed full size at A4 with no page scaling set.

Name: Spellow Hills long barrow

Heritage Category:

Scheduling

List Entry No :

1013919

County: Lincolnshire

District: East Lindsey

Parish: Langton By Spilsby

Each official record of a scheduled monument contains a map. New entries on the schedule from 1988 onwards include a digitally created map which forms part of the official record. For entries created in the years up to and including 1987 a hand-drawn map forms part of the official record. The map here has been translated from the official map and that process may have introduced inaccuracies. Copies of maps that form part of the official record can be obtained from Historic England.

This map was delivered electronically and when printed may not be to scale and may be subject to distortions. All maps and grid references are for identification purposes only and must be read in conjunction with other information in the record.

**List Entry NGR:** TF 40155 72214

**Map Scale:** 1:10000

Print Date: 29 April 2024