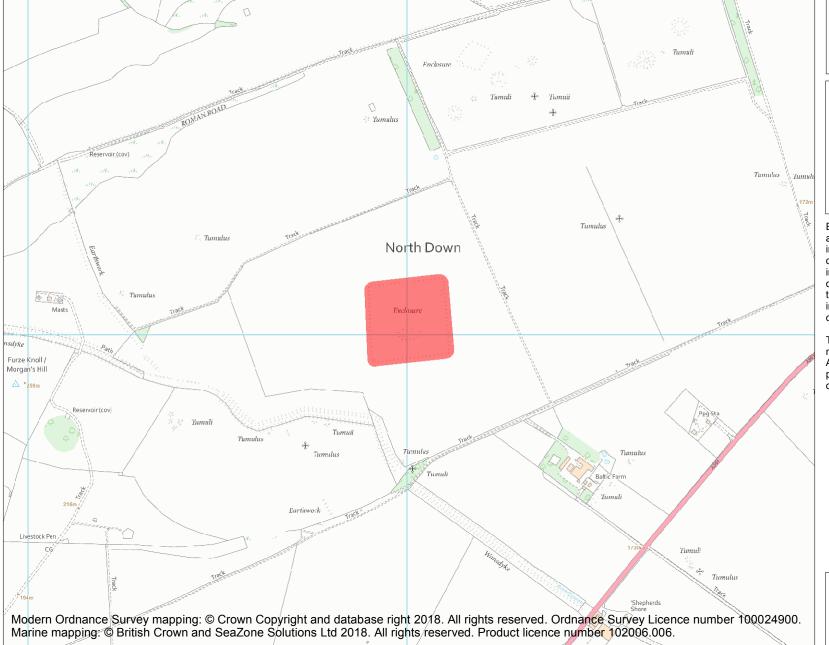

This is an A4 sized map and should be printed full size at A4 with no page scaling set.

Name: Square earthwork enclosure 450m north west of Baltic Farm on Morgan's Hill

Heritage Category:

Scheduling

**List Entry No:** 

1014032

County:

District: Wiltshire

Parish: Bishops Cannings

Each official record of a scheduled monument contains a map. New entries on the schedule from 1988 onwards include a digitally created map which forms part of the official record. For entries created in the years up to and including 1987 a hand-drawn map forms part of the official record. The map here has been translated from the official map and that process may have introduced inaccuracies. Copies of maps that form part of the official record can be obtained from Historic England.

This map was delivered electronically and when printed may not be to scale and may be subject to distortions. All maps and grid references are for identification purposes only and must be read in conjunction with other information in the record.

**List Entry NGR:** SU 04006 67040

**Map Scale:** 1:10000

Print Date: 4 May 2024