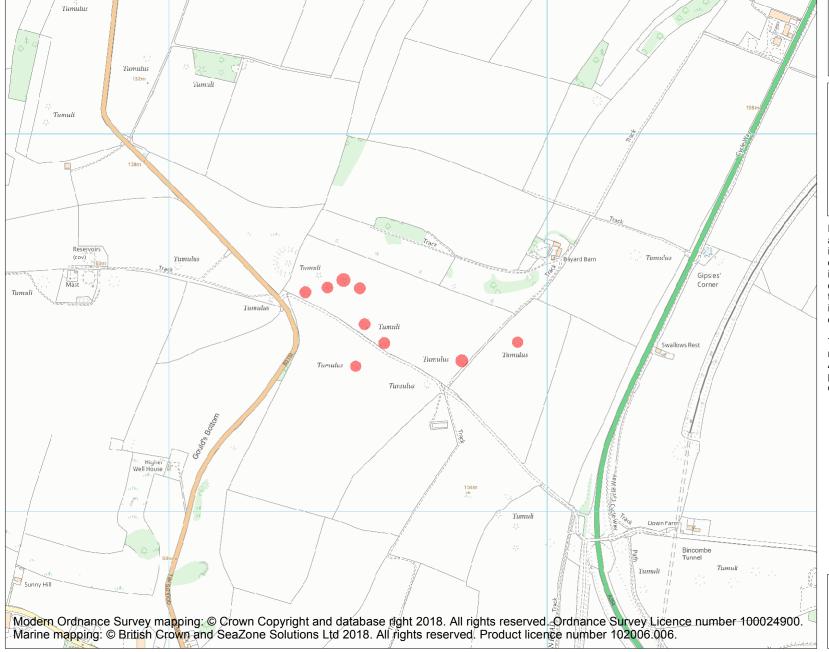

This is an A4 sized map and should be printed full size at A4 with no page scaling set.

Name: Round barrows on Ridgeway

**Heritage Category:** 

Scheduling

1002762

List Entry No :

County:

District: Dorset

Parish: Bincombe, Non Civil Parish

Each official record of a scheduled monument contains a map. New entries on the schedule from 1988 onwards include a digitally created map which forms part of the official record. For entries created in the years up to and including 1987 a hand-drawn map forms part of the official record. The map here has been translated from the official map and that process may have introduced inaccuracies. Copies of maps that form part of the official record can be obtained from Historic England.

This map was delivered electronically and when printed may not be to scale and may be subject to distortions. All maps and grid references are for identification purposes only and must be read in conjunction with other information in the record.

**List Entry NGR:** SY 66504 86592

**Map Scale:** 1:10000

Print Date: 29 April 2024