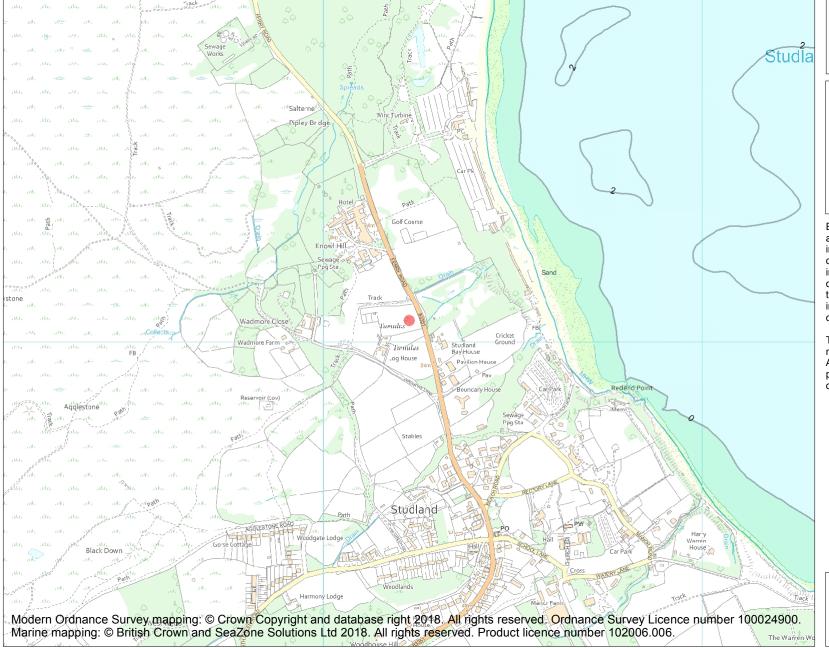

This is an A4 sized map and should be printed full size at A4 with no page scaling set.

Name: Bowl barrow 100m north west of Studland Bay House

Heritage Category:

Scheduling

1014298

List Entry No :

County:

District: Dorset

**List Entry NGR:** SZ 03226 83058

**Map Scale:** 1:10000

Print Date: 4 May 2024

HistoricEngland.org.uk