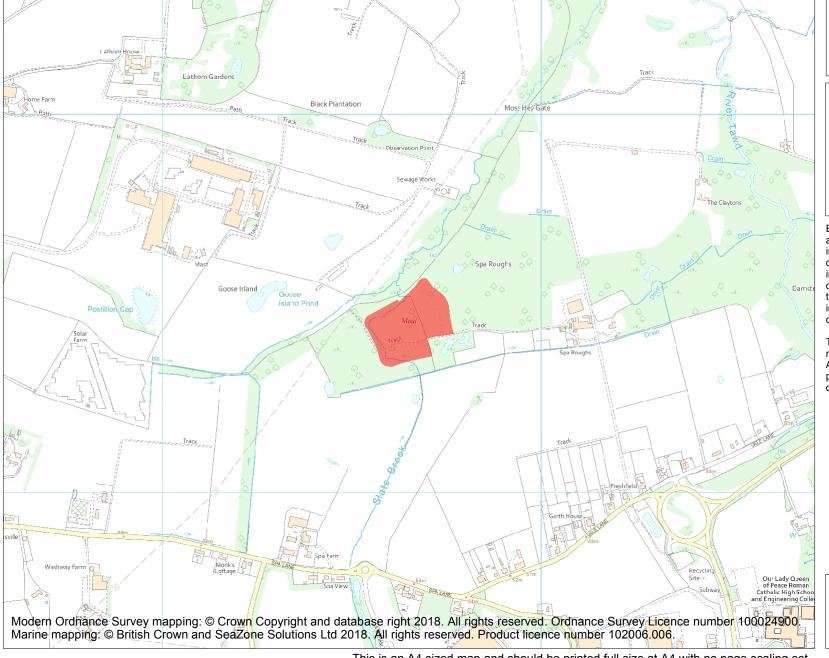

This is an A4 sized map and should be printed full size at A4 with no page scaling set.

Name: Earthworks in Spa Roughs Wood

Heritage Category:

Scheduling

List Entry No :

1014392

County: Lancashire

District: West Lancashire

Parish: Lathom South, Lathom

Each official record of a scheduled monument contains a map. New entries on the schedule from 1988 onwards include a digitally created map which forms part of the official record. For entries created in the years up to and including 1987 a hand-drawn map forms part of the official record. The map here has been translated from the official map and that process may have introduced inaccuracies. Copies of maps that form part of the official record can be obtained from Historic England.

This map was delivered electronically and when printed may not be to scale and may be subject to distortions. All maps and grid references are for identification purposes only and must be read in conjunction with other information in the record.

**List Entry NGR:** SD 46651 08440

**Map Scale:** 1:10000

Print Date: 3 May 2024

HistoricEngland.org.uk