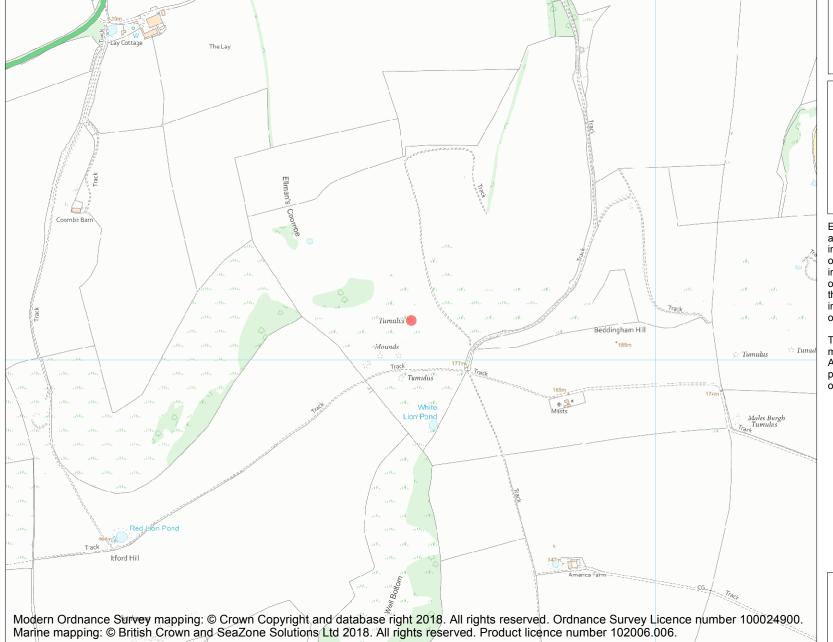

This is an A4 sized map and should be printed full size at A4 with no page scaling set.

Name: Bowl barrow 290m NNW of White Lion Pond, Beddingham Hill

Heritage Category:

Scheduling

1014522

List Entry No :

County: East Sussex

**List Entry NGR:** TQ 45353 06106

**Map Scale:** 1:10000

Print Date: 25 April 2024