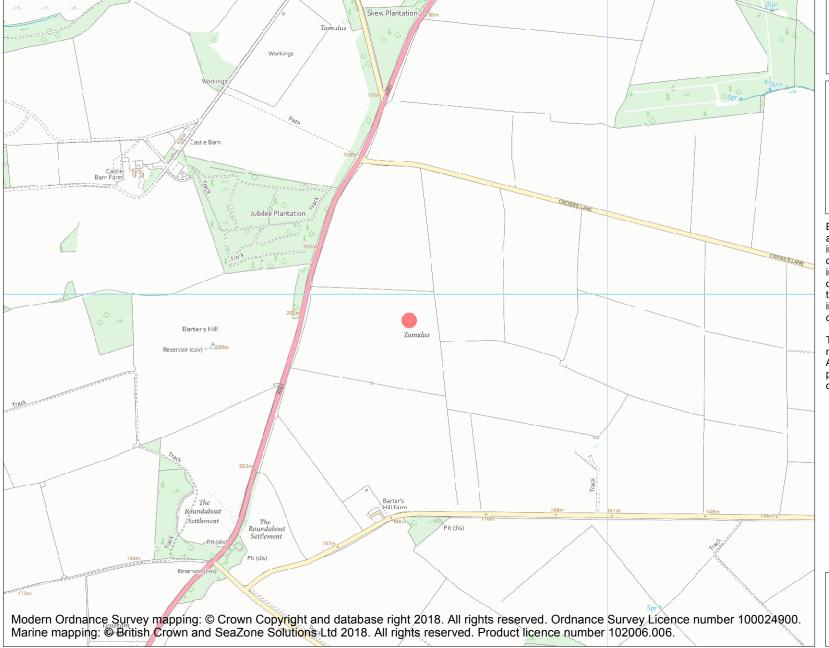

This is an A4 sized map and should be printed full size at A4 with no page scaling set.

Name: Bowl barrow 525m north of Barter's Hill Farm

Heritage Category:

Scheduling

1014562

**List Entry No:** 

County: Oxfordshire

**List Entry NGR:** SP 30476 21932

**Map Scale:** 1:10000

Print Date: 3 May 2024