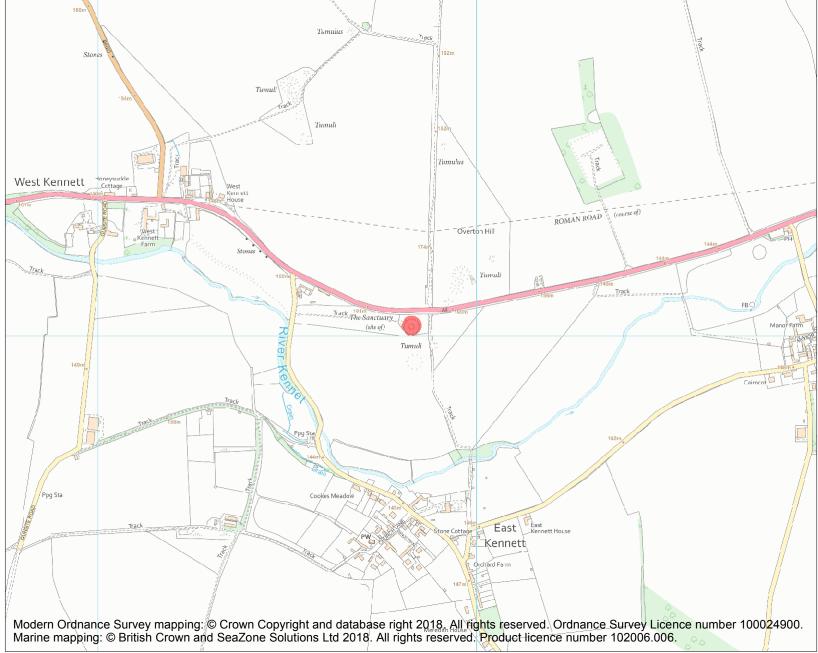

This is an A4 sized map and should be printed full size at A4 with no page scaling set.

| Heritage Category: |                       |
|--------------------|-----------------------|
|                    | Scheduling            |
| try No :           | 1014563               |
|                    |                       |
| Wiltshire          |                       |
| Avebury            |                       |
|                    |                       |
|                    | try No :<br>Wiltshire |

Each official record of a scheduled monument contains a map. New entries on the schedule from 1988 onwards include a digitally created map which forms part of the official record. For entries created in the years up to and including 1987 a hand-drawn map forms part of the official record. The map here has been translated from the official map and that process may have introduced inaccuracies. Copies of maps that form part of the official record can be obtained from Historic England.

This map was delivered electronically and when printed may not be to scale and may be subject to distortions. All maps and grid references are for identification purposes only and must be read in conjunction with other information in the record.

| List Entry NGR: | SU 11827 68028 |
|-----------------|----------------|
| Map Scale:      | 1:10000        |
| Print Date:     | 28 April 2024  |

Name: The Sanctuary, Overton Hill