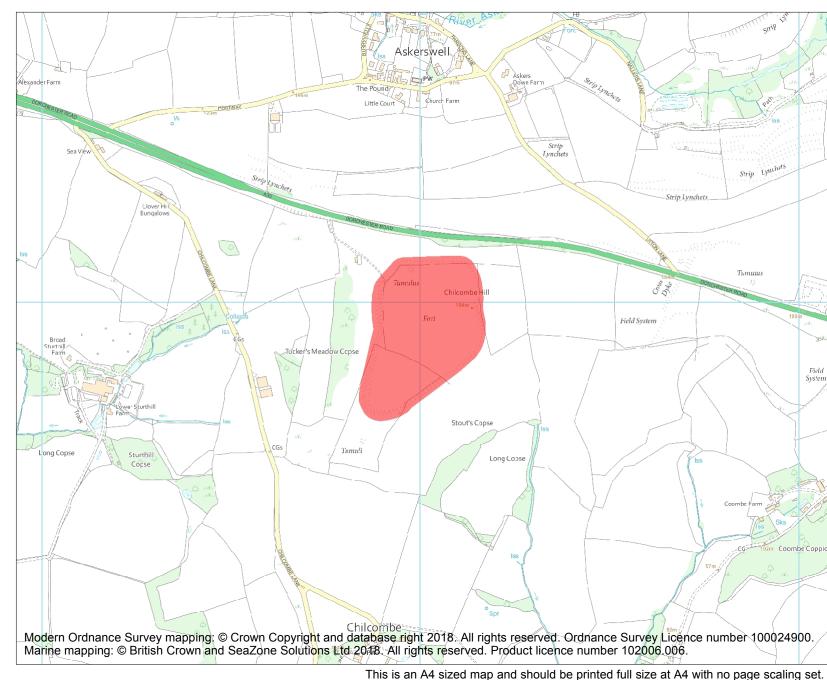

F

Each official record of a scheduled monument contains a map. New entries on the schedule from 1988 onwards include a digitally created map which forms part of the official record. For entries created in the years up to and including 1987 a hand-drawn map forms part of the official record. The map here has been translated from the official map and that process may have introduced inaccuracies. Copies of maps that form part of the official record can be obtained from Historic England.

This map was delivered electronically and when printed may not be to scale and may be subject to distortions. All maps and grid references are for identification purposes only and must be read in conjunction with other information in the record.

| List Entry NGR: | SY 53004 91933 |
|-----------------|----------------|
| Map Scale:      | 1:10000        |
| Print Date:     | 30 April 2024  |

Name: Camp on Chilcombe Hill