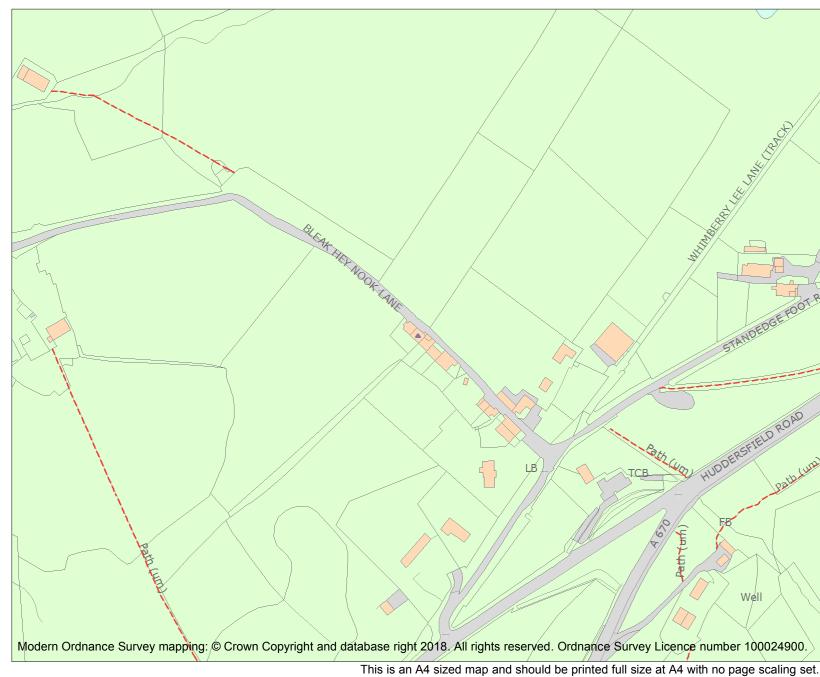

For all entries pre-dating 4 April 2011 maps and national grid references do not form part of the official record of a listed building. In such cases the map here and the national grid reference are generated from the list entry in the official record and added later to aid identification of the principal listed building or buildings.

For all list entries made on or after 4 April 2011 the map here and the national grid reference do form part of the official record. In such cases the map and the national grid reference are to aid identification of the principal listed building or buildings only and must be read in conjunction with other information in the record.

This map was delivered electronically and when printed may not be to scale and may be subject to distortions.

| List Entry NGR: | SE0043709469 |
|-----------------|--------------|
| Map Scale:      | 1:2500       |
| Print Date:     | 3 May 2024   |

HistoricEngland.org.uk

Name: VIEW BANKS