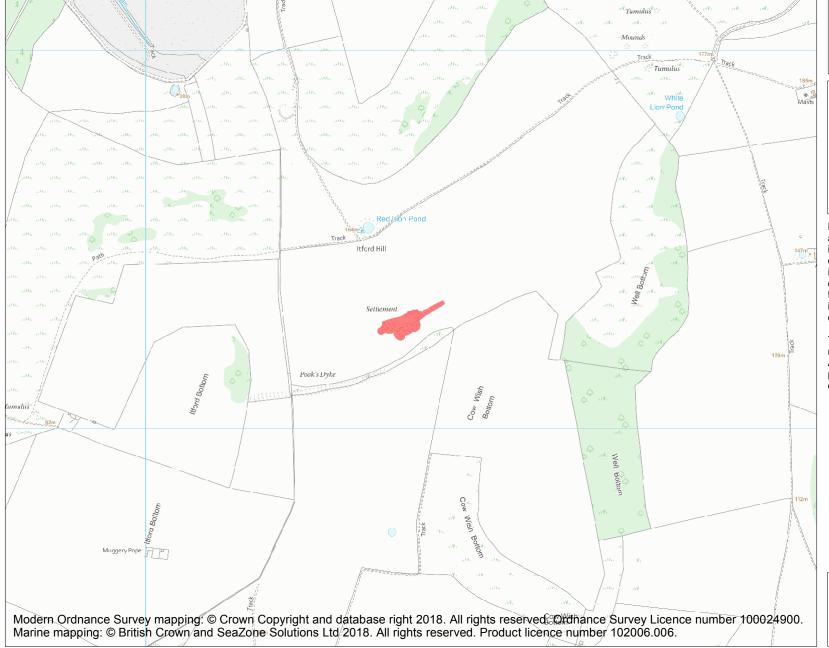

This is an A4 sized map and should be printed full size at A4 with no page scaling set.

Name: The north western part of Itford Hill settlement

Heritage Category:

Scheduling

1014627

List Entry No:

County: East Sussex

**List Entry NGR:** TQ 44702 05283

**Map Scale:** 1:10000

Print Date: 3 May 2024