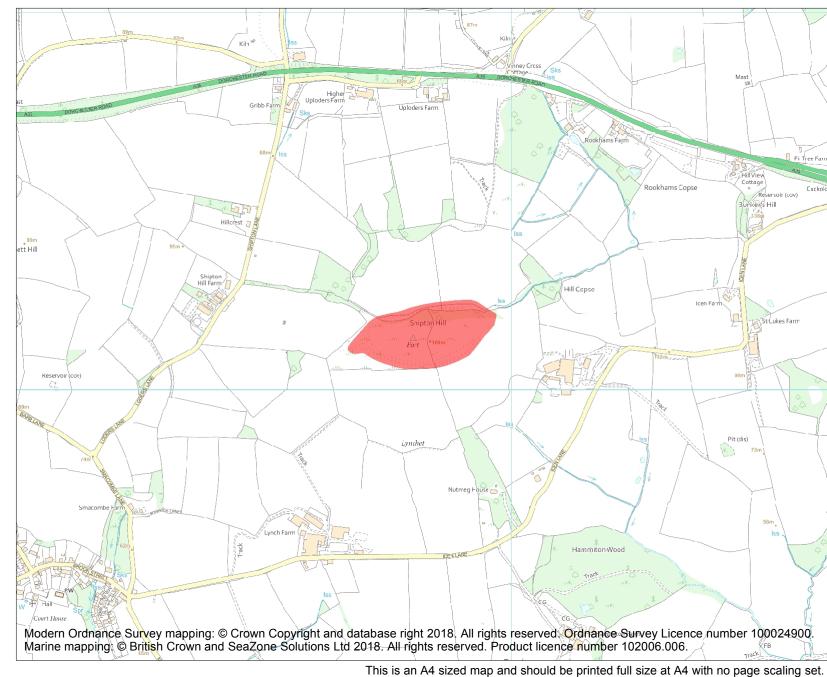

| Heritage Category:     |                  |            |  |
|------------------------|------------------|------------|--|
|                        |                  | Scheduling |  |
| List Entry No : 100277 |                  | 1002779    |  |
| County:                |                  |            |  |
| District:              | Dorset           |            |  |
| Parish:                | Shipton Gorge, L | oders      |  |
|                        |                  |            |  |

Each official record of a scheduled monument contains a map. New entries on the schedule from 1988 onwards include a digitally created map which forms part of the official record. For entries created in the years up to and including 1987 a hand-drawn map forms part of the official record. The map here has been translated from the official map and that process may have introduced inaccuracies. Copies of maps that form part of the official record can be obtained from Historic England.

This map was delivered electronically and when printed may not be to scale and may be subject to distortions. All maps and grid references are for identification purposes only and must be read in conjunction with other information in the record.

|   | List Entry NGR: | SY 50763 92141 |
|---|-----------------|----------------|
|   | Map Scale:      | 1:10000        |
| e | Print Date:     | 29 April 2024  |

Name: Earthwork on Shipton Hill