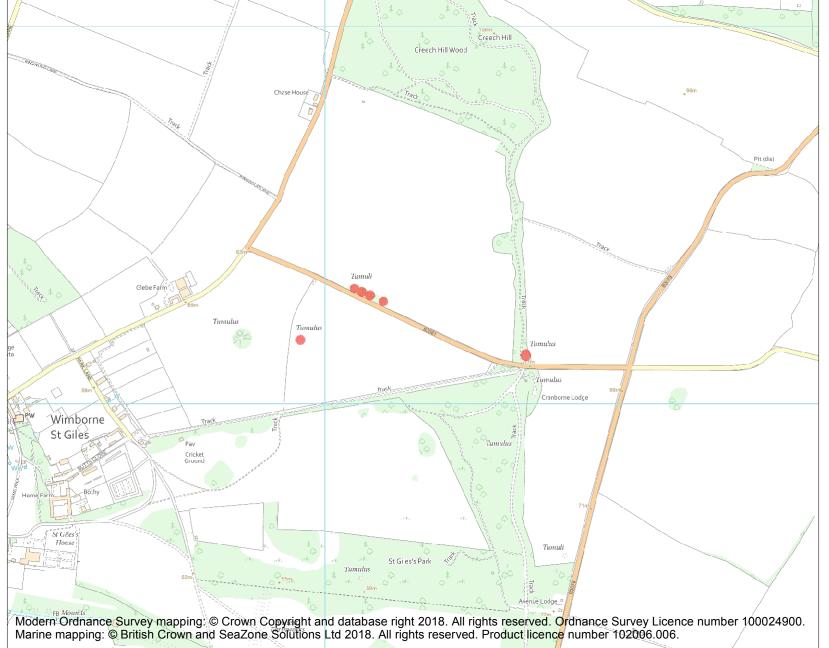

This is an A4 sized map and should be printed full size at A4 with no page scaling set.

Name: Barrows N of St Giles Park

Heritage Category:

Scheduling

List Entry No:

1002780

County:

District: Dorset

Parish: Wimborne St. Giles

Each official record of a scheduled monument contains a map. New entries on the schedule from 1988 onwards include a digitally created map which forms part of the official record. For entries created in the years up to and including 1987 a hand-drawn map forms part of the official record. The map here has been translated from the official map and that process may have introduced inaccuracies. Copies of maps that form part of the official record can be obtained from Historic England.

This map was delivered electronically and when printed may not be to scale and may be subject to distortions. All maps and grid references are for identification purposes only and must be read in conjunction with other information in the record.

**List Entry NGR:** SU 03935 12170

**Map Scale:** 1:10000

Print Date: 24 April 2024