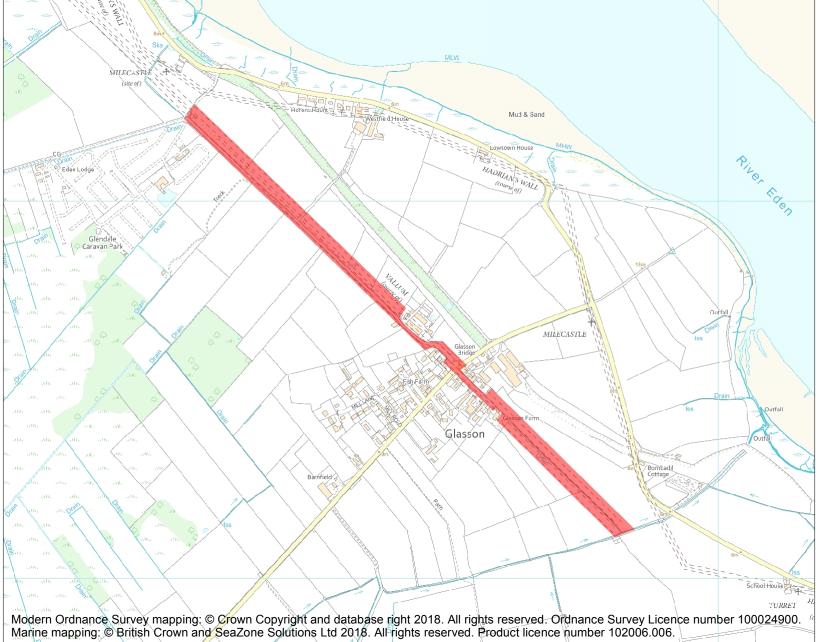

This is an A4 sized map and should be printed full size at A4 with no page scaling set.

Name: Hadrian's Wall vallum between the watercourse 400m south east of Glasson and the access road to Glendale caravan park in wall miles 76 and 77

Heritage Category:

Scheduling

1014700

List Entry No :

County: Cumbria

District: Allerdale

Parish: Bowness

Each official record of a scheduled monument contains a map. New entries on the schedule from 1988 onwards include a digitally created map which forms part of the official record. For entries created in the years up to and including 1987 a hand-drawn map forms part of the official record. The map here has been translated from the official map and that process may have introduced inaccuracies. Copies of maps that form part of the official record can be obtained from Historic England.

This map was delivered electronically and when printed may not be to scale and may be subject to distortions. All maps and grid references are for identification purposes only and must be read in conjunction with other information in the record.

**List Entry NGR:** NY 25183 60654

**Map Scale:** 1:10000

Print Date: 14 May 2024