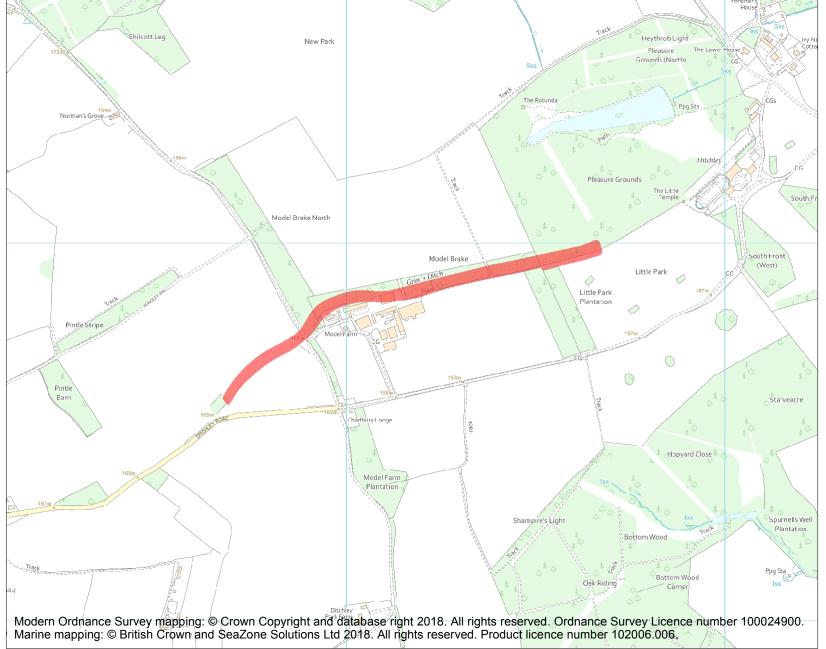

This is an A4 sized map and should be printed full size at A4 with no page scaling set.

Name: 1100m section of the north Oxfordshire Grim's Ditch at Model Farm on the Ditchley Park Estate

**List Entry NGR:** SP 38173 20873

**Map Scale:** 1:10000

Print Date: 3 May 2024