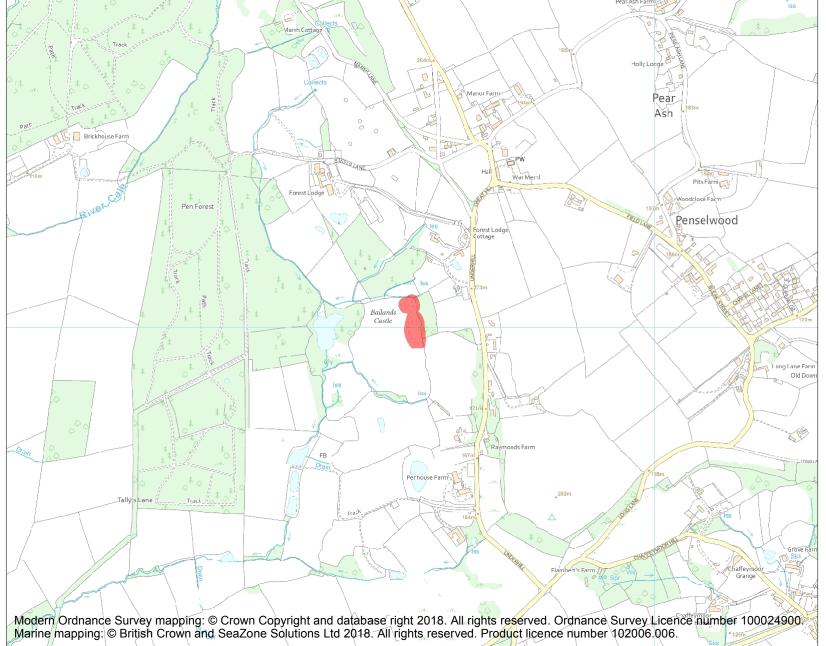

This is an A4 sized map and should be printed full size at A4 with no page scaling set.

Name: Ballands Castle

Heritage Category:

Scheduling

1014713

List Entry No :

County: Somerset

District: South Somerset

Parish: Pen Selwood

Each official record of a scheduled monument contains a map. New entries on the schedule from 1988 onwards include a digitally created map which forms part of the official record. For entries created in the years up to and including 1987 a hand-drawn map forms part of the official record. The map here has been translated from the official map and that process may have introduced inaccuracies. Copies of maps that form part of the official record can be obtained from Historic England.

This map was delivered electronically and when printed may not be to scale and may be subject to distortions. All maps and grid references are for identification purposes only and must be read in conjunction with other information in the record.

**List Entry NGR:** ST 75360 31017

**Map Scale:** 1:10000

Print Date: 29 April 2024