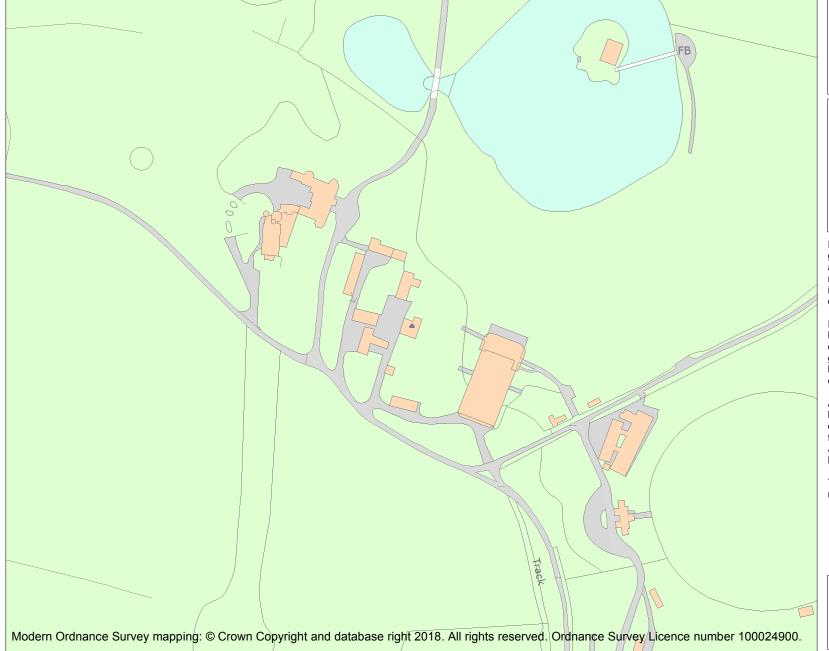

This is an A4 sized map and should be printed full size at A4 with no page scaling set.

Name: WORMSLEY FARM HOUSE

Heritage Category:

Listing

1310452

List Entry No :

Grade:

County:

This map was delivered electronically and when printed may not be to scale and may be subject to distortions.

**List Entry NGR:** SU 73898 94444

**Map Scale:** 1:2500

Print Date: 19 April 2024

HistoricEngland.org.uk