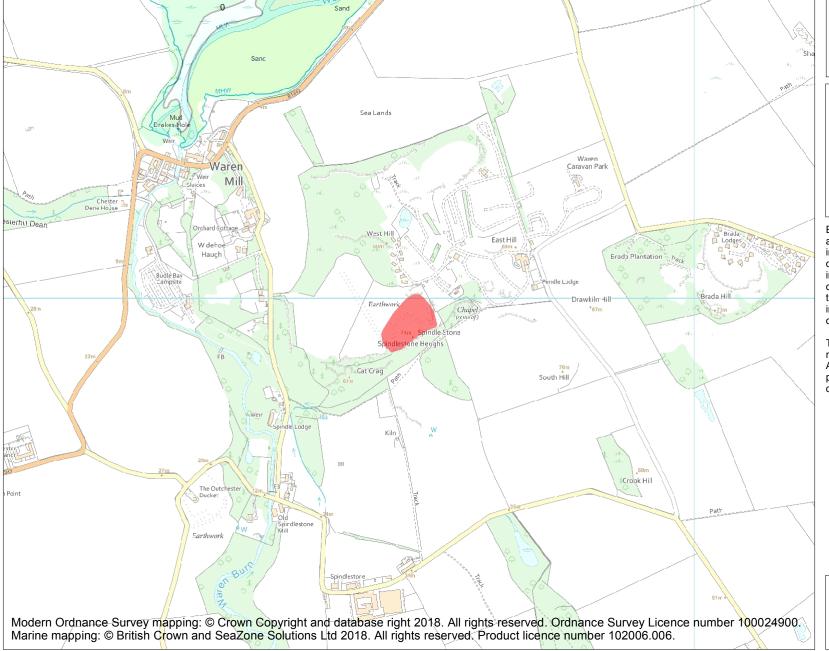

This is an A4 sized map and should be printed full size at A4 with no page scaling set.

Name: Spindlestone Heughs defended settlement

Heritage Category:

Scheduling

List Entry No :

1014745

County:

District: Northumberland

Parish: Belford

Each official record of a scheduled monument contains a map. New entries on the schedule from 1988 onwards include a digitally created map which forms part of the official record. For entries created in the years up to and including 1987 a hand-drawn map forms part of the official record. The map here has been translated from the official map and that process may have introduced inaccuracies. Copies of maps that form part of the official record can be obtained from Historic England.

This map was delivered electronically and when printed may not be to scale and may be subject to distortions. All maps and grid references are for identification purposes only and must be read in conjunction with other information in the record.

**List Entry NGR:** NU 15247 33944

Map Scale:

Print Date: 30 April 2024

1:10000