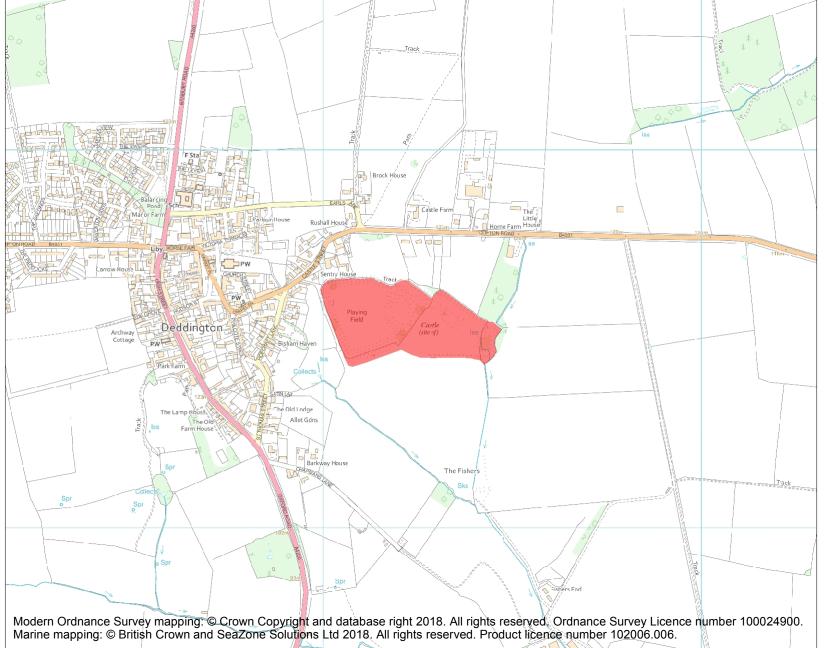

This is an A4 sized map and should be printed full size at A4 with no page scaling set.

**Heritage Category:** 

Scheduling

1014749

**List Entry No:** 

County: Oxfordshire

District: Cherwell

Parish: Deddington

Each official record of a scheduled monument contains a map. New entries on the schedule from 1988 onwards include a digitally created map which forms part of the official record. For entries created in the years up to and including 1987 a hand-drawn map forms part of the official record. The map here has been translated from the official map and that process may have introduced inaccuracies. Copies of maps that form part of the official record can be obtained from Historic England.

This map was delivered electronically and when printed may not be to scale and may be subject to distortions. All maps and grid references are for identification purposes only and must be read in conjunction with other information in the record.

**List Entry NGR:** SP 47232 31553

Map Scale: 1:10000

28 April 2024 **Print Date:** 

Name: Deddington Castle