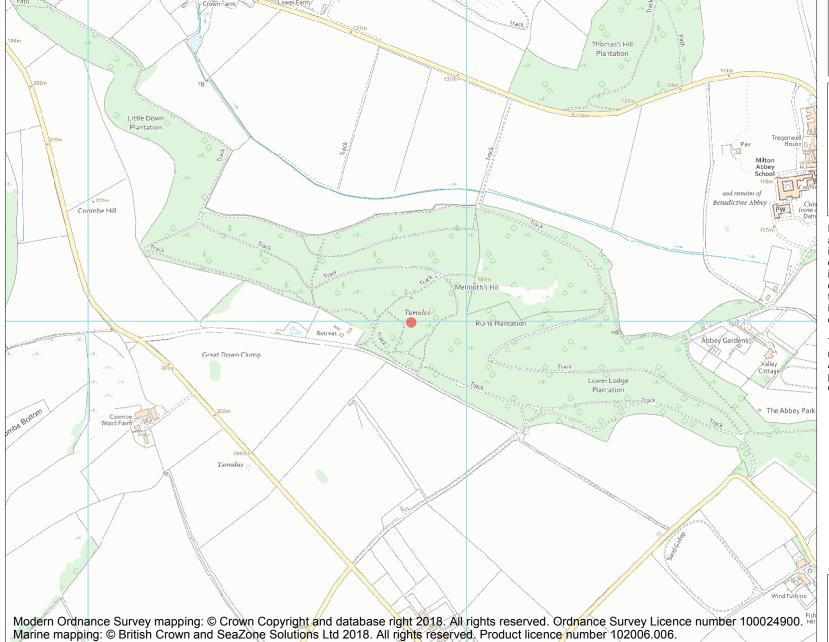

This is an A4 sized map and should be printed full size at A4 with no page scaling set.

Name: Bowl barrow in Ruins Plantation 200m east of The Retreat

**Heritage Category:** 

Scheduling

**List Entry No:** 

1014760

County:

District: Dorset

Parish: Milton Abbas

Each official record of a scheduled monument contains a map. New entries on the schedule from 1988 onwards include a digitally created map which forms part of the official record. For entries created in the years up to and including 1987 a hand-drawn map forms part of the official record. The map here has been translated from the official map and that process may have introduced inaccuracies. Copies of maps that form part of the official record can be obtained from Historic England.

**List Entry NGR:** ST 78853 01998

**Map Scale:** 1:10000

Print Date: 4 May 2024