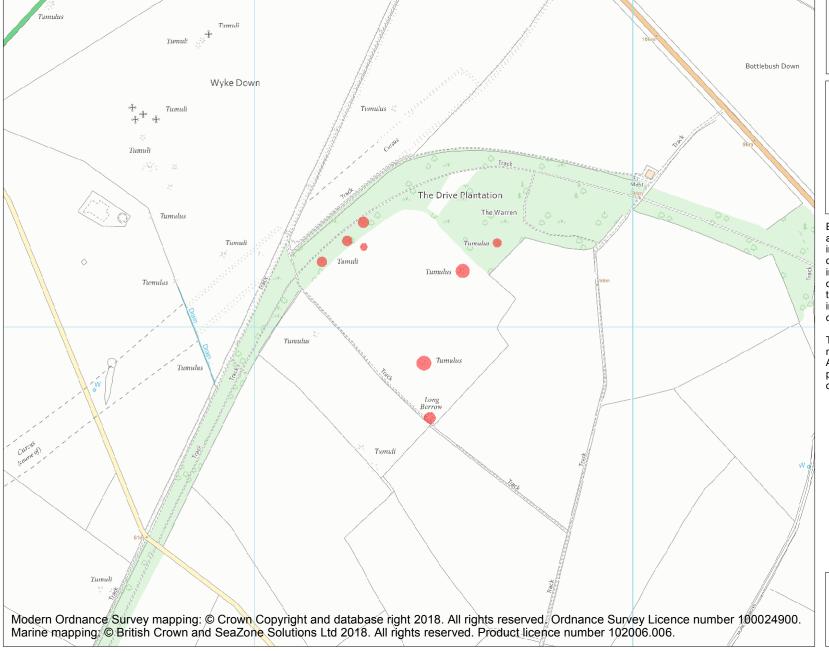

This is an A4 sized map and should be printed full size at A4 with no page scaling set.

Name: Barrows in and near The Drive Plantation

Heritage Category:

Scheduling

**List Entry No:** 

1002788

County:

District: Dorset

Parish: Wimborne St. Giles, Gussage All

Saints

Each official record of a scheduled monument contains a map. New entries on the schedule from 1988 onwards include a digitally created map which forms part of the official record. For entries created in the years up to and including 1987 a hand-drawn map forms part of the official record. The map here has been translated from the official map and that process may have introduced inaccuracies. Copies of maps that form part of the official record can be obtained from Historic England.

This map was delivered electronically and when printed may not be to scale and may be subject to distortions. All maps and grid references are for identification purposes only and must be read in conjunction with other information in the record.

**List Entry NGR:** SU 01178 15173

**Map Scale:** 1:10000

Print Date: 27 April 2024

HistoricEngland.org.uk