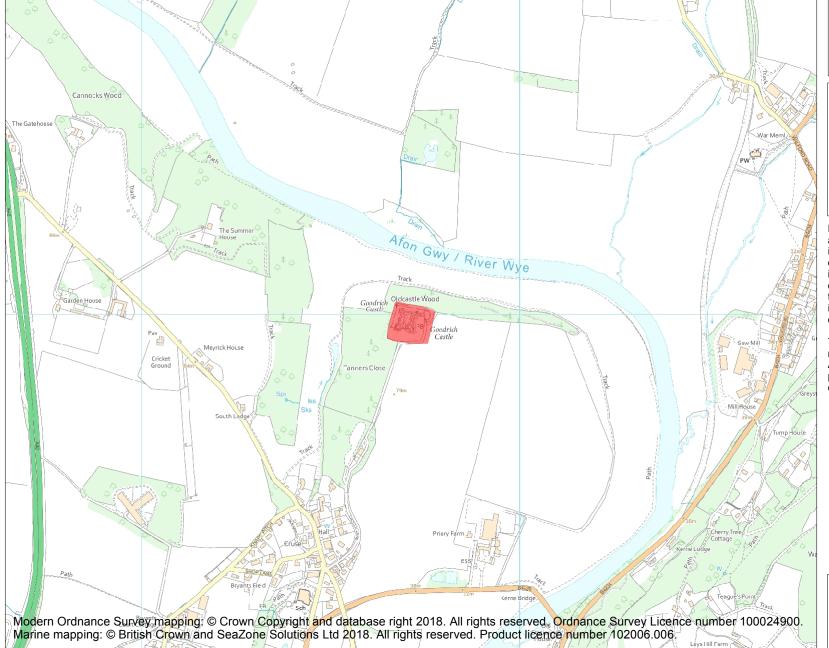

This is an A4 sized map and should be printed full size at A4 with no page scaling set.

Name: Goodrich Castle

Heritage Category:

Scheduling

**List Entry No:** 

1014904

County:

District: County of Herefordshire

Parish: Goodrich

Each official record of a scheduled monument contains a map. New entries on the schedule from 1988 onwards include a digitally created map which forms part of the official record. For entries created in the years up to and including 1987 a hand-drawn map forms part of the official record. The map here has been translated from the official map and that process may have introduced inaccuracies. Copies of maps that form part of the official record can be obtained from Historic England.

This map was delivered electronically and when printed may not be to scale and may be subject to distortions. All maps and grid references are for identification purposes only and must be read in conjunction with other information in the record.

**List Entry NGR:** SO 57713 19976

**Map Scale:** 1:10000

Print Date: 4 May 2024