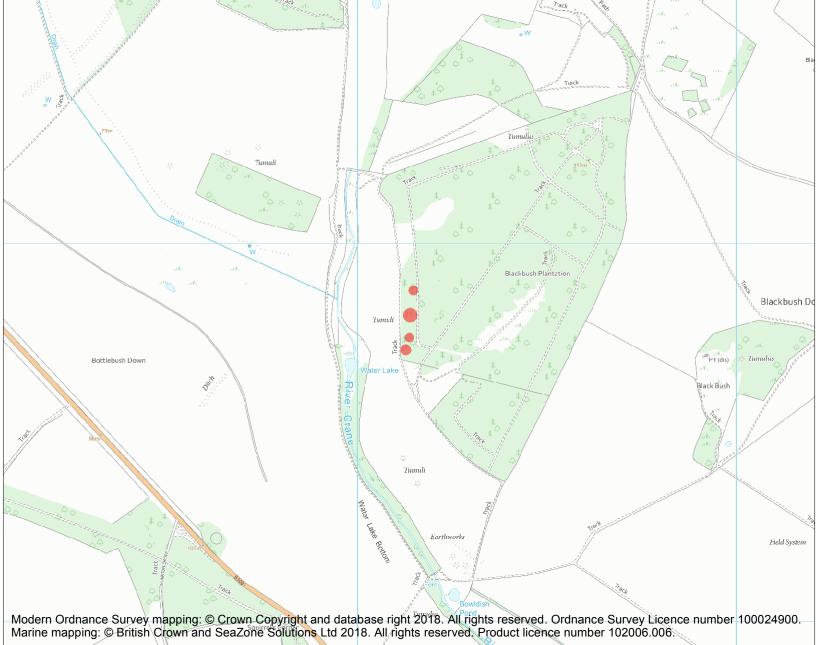

This is an A4 sized map and should be printed full size at A4 with no page scaling set.

Name: Four bowl barrows 865m north east of Squirrel's Corner

Heritage Category:

Scheduling

**List Entry No:** 

1002795

**List Entry NGR:** SU 03147 15877

**Map Scale:** 1:10000

Print Date: 19 April 2024