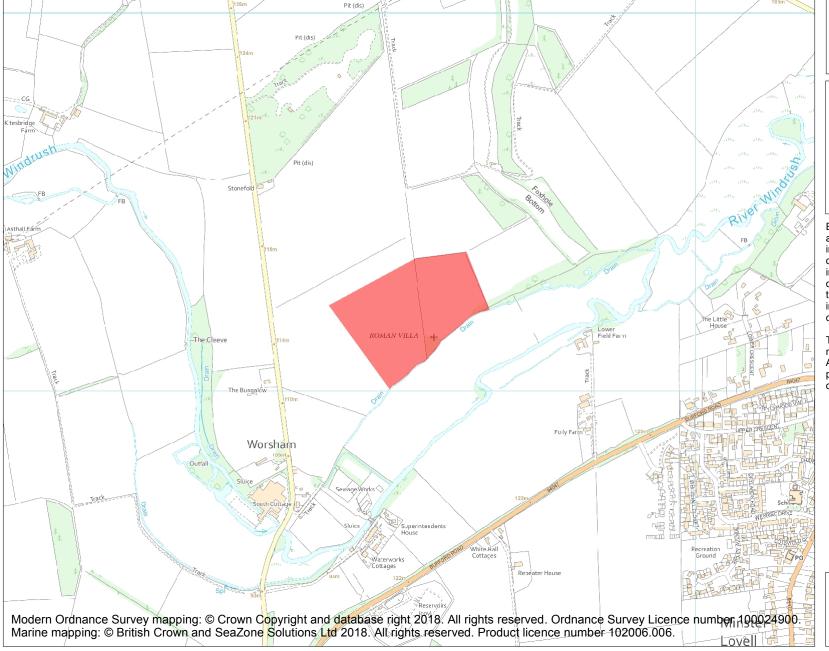

This is an A4 sized map and should be printed full size at A4 with no page scaling set.

Name: Roman villa and associated bath house 450m north west of Lower Field Farm

Heritage Category:

Scheduling

List Entry No :

1015160

County: Oxfordshire

District: West Oxfordshire

Parish: Asthall

Each official record of a scheduled monument contains a map. New entries on the schedule from 1988 onwards include a digitally created map which forms part of the official record. For entries created in the years up to and including 1987 a hand-drawn map forms part of the official record. The map here has been translated from the official map and that process may have introduced inaccuracies. Copies of maps that form part of the official record can be obtained from Historic England.

This map was delivered electronically and when printed may not be to scale and may be subject to distortions. All maps and grid references are for identification purposes only and must be read in conjunction with other information in the record.

**List Entry NGR:** SP 30242 11195

**Map Scale:** 1:10000

Print Date: 28 April 2024